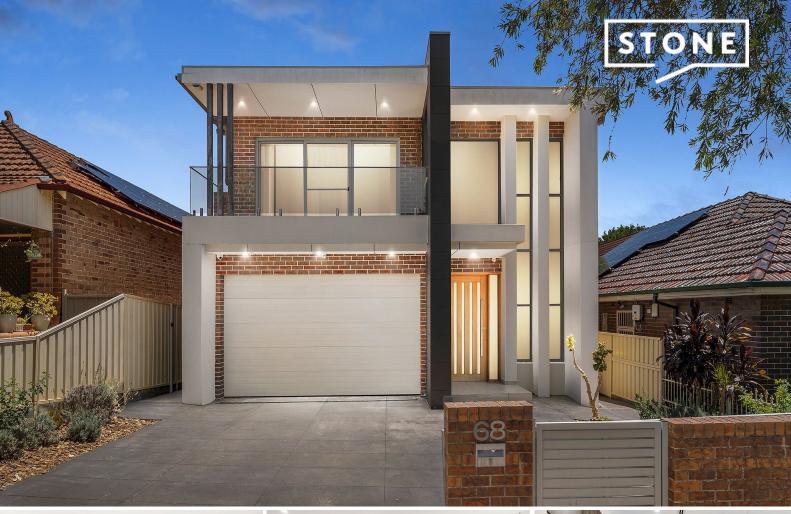

68 Connemarra Street Bexley, NSW

5 🖽

## Glamorous Near-New Triple Occupancy Residence

Multi-generational families take note of this wonderful opportunity to live in poolside luxury, with ample space for both privacy and large gatherings.

The recently built solid brick home has a self-contained three-bedroom open-plan residence on each of its two main floors, plus a self-contained studio or rumpus room on the lower-ground level.

Taking advantage of the sundrenched north-westerly rear aspect, each residence extends onto a covered outdoor patio, complete with alfresco kitchen, overlooking the sparkling inground pool and good-sized lawn.

Whatever your family dynamic, this is a place grow and thrive in a peaceful locale, just 950 metres from trains, shops and dining at Kogarah CBD.

- Two spacious open-plan residences and a self-contained studio
- Open-plan living on each floor flows to alfresco area with outdoor kitchen
- LUG plus driveway parking
- High-quality contemporary finishes include tiles, stone benchtops, ducted AC and downlig...