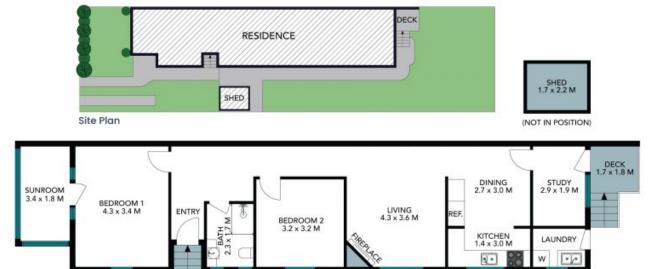

- Double-brick construction with ornate high ceilings, picture rails, fireplace and floorboards ready to be exposed
- Two bedrooms plus sunroom and study

Price:

SOLD | \$1,000,000 | SAM ABBAS

**Sam Abbas** 0406 750 075

The site plan and floor plan are not to scale; measurements are indicative and in metres. Bushes and trees are placed for illustration purposes. Plans should not be relied on. Interested parties should make and rely on their own enquiries. All other information provided has been collected from reliable sources but cannot be guaranteed for accuracy.