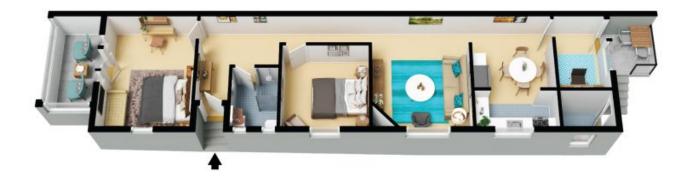

- Double-brick construction with ornate high ceilings, picture rails, fireplace and floorboards ready to be exposed
- Two bedrooms plus sunroom and study

Price:

SOLD | \$1,000,000 | SAM ABBAS

**Sam Abbas** 0406 750 075

**Tanios Azzi** 0412 772 369

The floor plan is not to scale; measurements are indicative and in metres. All features included in this 3D plan are for inspiration purposes only.

This is not an exact replica of the property or the position of exterior elements. Plans should not be relied an. Interested parties should make and rely on their own enquiries.