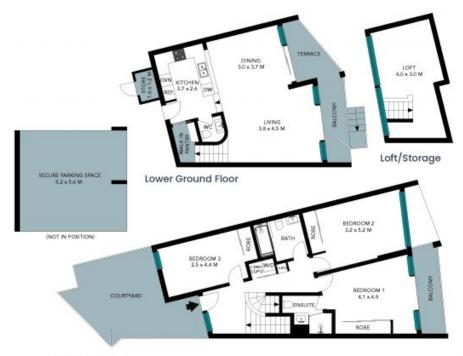

## 10/19A Addison Road Manly

Ground Floor

The Boar plan is not to easily, measurements are indicative and in melms. District elements are not in position. Have not all first in the notion of the indicated and in the indicated are not in position. Have not all first indicated and in the indicated and indicated