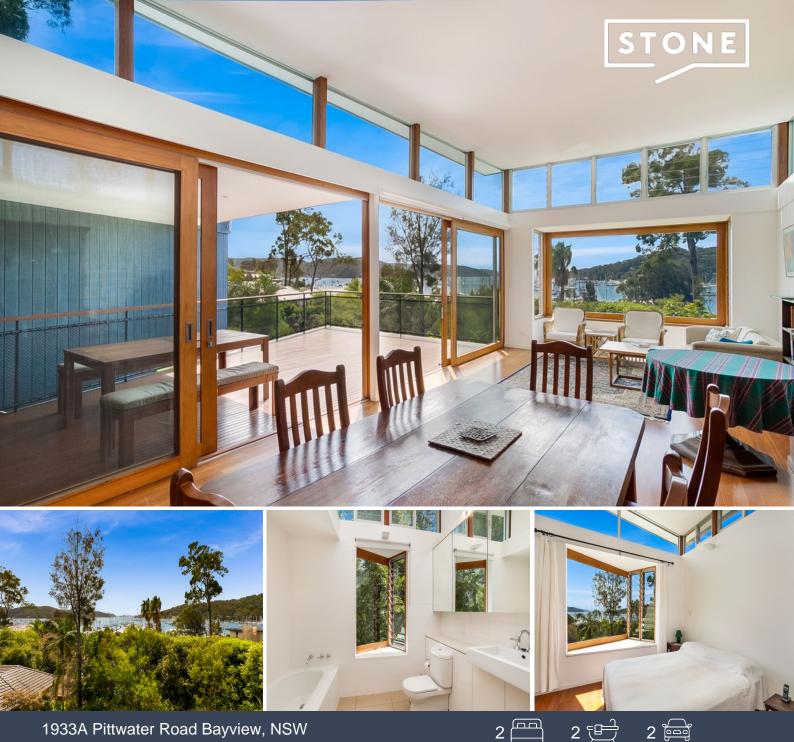

## 1933A Pittwater Road Bayview, NSW

## Fabulous Bayview Home - 8 month lease on offer

This very well designed and immaculately maintained home features a beautiful outlook over Bayview. Conveniently located in a quiet location and only a short stroll away from cafes, parks and local transport.

Features included:

- Two bedrooms, master with ensuite
- Spacious open plan lounge/dining area opening onto deck
- Modern kitchen with S/S appliances plus fridge
- Large media or living area opening onto rear deck
- Spacious entertaining deck with expansive Pittwater views
- Under building parking plus turning circle or extra car space
- Large store room