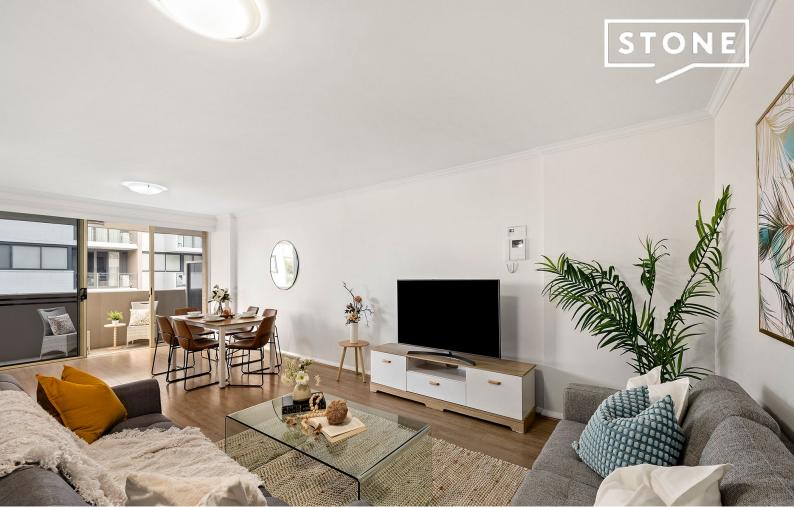

## Features:

- Two east aspect balconies facing east in the quiet cul-de-sac
- Spacious living/dining area with easy flow to outdoors
- Master bedroom with own private balcony, ensuite and built-in robes
- Double sized second bedroom with built-in-robes and access to main balcony
- Both bathrooms with floor to ceiling tile walls, granite vanity top, one with a bathtub
- Quality kitchen with gas cooking, granite benchtop for breakfast bar and dishwasher
- Internal laundry room with space for storage
- Ducted reserve cycle air conditioning
- Car space and storage case (not all units have it)
- Secure building with intercom entry, lift access