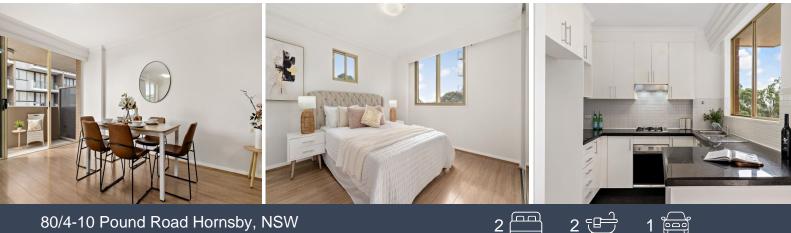

## Features:

- Two east aspect balconies facing east in the quiet cul-de-sac
- Spacious living/dining area with easy flow to outdoors
- Master bedroom with own private balcony, ensuite and built-in robes
- Double sized second bedroom with built-in-robes and access to main balcony
- Both bathrooms with floor to ceiling tile walls, granite vanity top, one with a bathtub
- Quality kitchen with gas cooking, granite benchtop for breakfast bar and dishwasher
- Internal laundry room with space for storage
- Ducted reserve cycle air conditioning
- Car space and storage case (not all units have it)
- Secure building with intercom entry, lift access