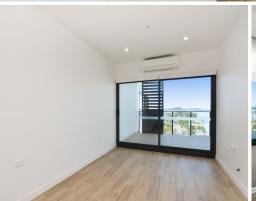

## Near new one bedroom apartment

Introducing the Merindah Apartments

This beautifully presented one bedroom adaptable apartment with breath taking water views is ideally located within a secure complex and walking distance to the Gosford waterfront and CBD.

It's features include:

- Open plan living and dining area with floorboards for low maintenance
- Modern kitchen with stainless steel appliances and gas cooktop.
- Main bathroom with shower over bath
- Split system air conditioning
- NBN available
- Internal laundry
- Single car space with storage cage.