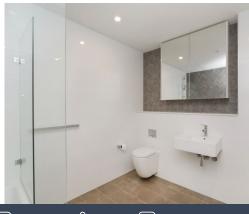

It's features include:

- Open plan living and dining area with floorboards for low maintenance
- Modern kitchen with stainless steel appliances and gas cooktop.
- Main bathroom with shower over bath
- Split system air conditioning
- NBN available
- Internal laundry
- Single car space with storage cage.