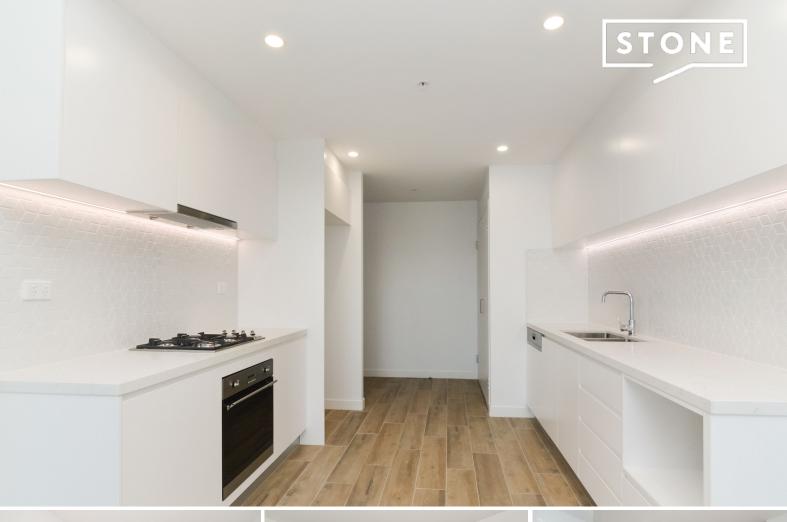

It's features include:

- Open plan living and dining area with floorboards for low maintenance
- Modern kitchen with stainless steel appliances and gas cooktop.
- Main bathroom with shower over bath
- Split system air conditioning
- NBN available
- Internal laundry
- Single car space with storage cage.