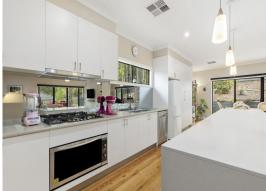

Elevated in Brodie Court guests will step inside to discover a thoughtfully designed interior that exudes warmth and sophistication, featuring an ample sized garage that could fit 3 cars and additional storage solutions on ground level and all the living areas/bedrooms/bathrooms on the first floor. The huge laundry that has been recently updated with laundry chutes from the first level allowing convenient collection of dirty clothes/bedding for laundry day.