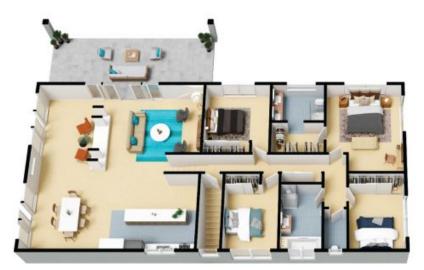

Elevated in Brodie Court guests will step inside to discover a thoughtfully designed interior that exudes warmth and sophistication, featuring an ample sized garage that could fit 3 cars and additional storage solutions on ground level and all the living areas/bedrooms/bathrooms on the first floor. The huge laundry that has been recently updated with laundry chutes from the first level allowing convenient collection of dirty clothes/bedding for laundry day.

Ground Level

Top Level

The floor plan is not to scale; measurements are indicative and in metres. All features included in this 3D plan are for inspiration purposes only.

This is not an exact replica of the property or the position of exterior elements. Plans should not be relied on. Interested parties should make and rely on their own enquiries.