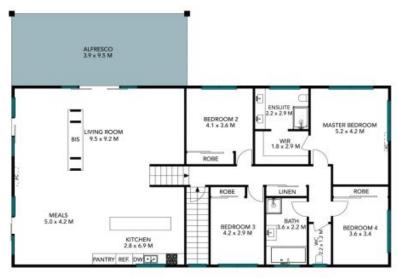

Elevated in Brodie Court guests will step inside to discover a thoughtfully designed interior that exudes warmth and sophistication, featuring an ample sized garage that could fit 3 cars and additional storage solutions on ground level and all the living areas/bedrooms/bathrooms on the first floor. The huge laundry that has been recently updated with laundry chutes from the first level allowing convenient collection of dirty clothes/bedding for laundry day.

Ground Level

Top Level

The floor plan is not to scale; measurements are indicative and in metres. All features included in this 3D plan are for inspiration purposes only.

This is not an exact replica of the property or the position of exterior elements. Plans should not be relied on. Interested parties should make and rely on their own enquiries.