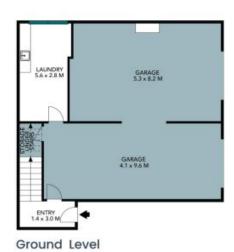

Elevated in Brodie Court guests will step inside to discover a thoughtfully designed interior that exudes warmth and sophistication, featuring an ample sized garage that could fit 3 cars and additional storage solutions on ground level and all the living areas/bedrooms/bathrooms on the first floor. The huge laundry that has been recently updated with laundry chutes from the first level allowing convenient collection of dirty clothes/bedding for laundry day.

Ground Level

Top Level

The floor plan is not to scale; measurements are indicative and in metres. All features included in this 3D plan are for inspiration purposes only.

This is not an exact replica of the property or the position of exterior elements. Plans should not be relied on. Interested parties should make and rely on their own enquiries.