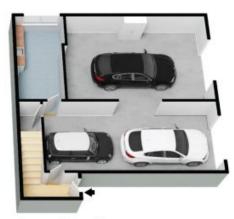

Elevated in Brodie Court guests will step inside to discover a thoughtfully designed interior that exudes warmth and sophistication, featuring an ample sized garage that could fit 3 cars and additional storage solutions on ground level and all the living areas/bedrooms/bathrooms on the first floor. The huge laundry that has been recently updated with laundry chutes from the first level allowing convenient collection of dirty clothes/bedding for laundry day.

Ground Level

Top Level

The floor plan is not to scale; measurements are indicative and in metres. All features included in this 3D plan are for inspiration purposes only.

This is not an exact replica of the property or the position of exterior elements. Plans should not be relied on. Interested parties should make and rely on their own enquiries.