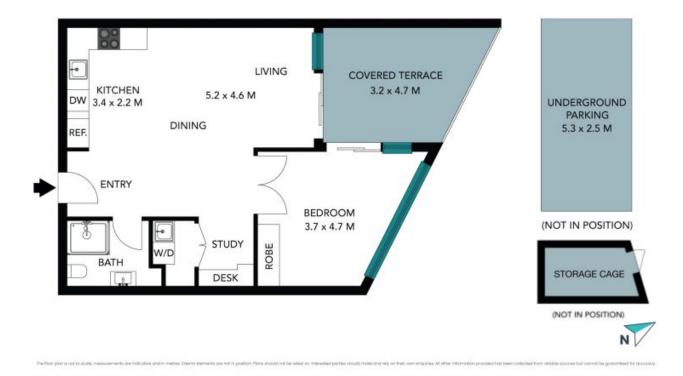

## STONE

8/1731 Pittwater Road Mona Vale

The floor plan is not to scale; measurements are indicative and in metres. All features included in this 3D plan are for inspiration purposes only. This is not an exact replica of the property or the position of exterior elements. Plans should not be relied an. Interested parties should make and rely on their awn enquiries.