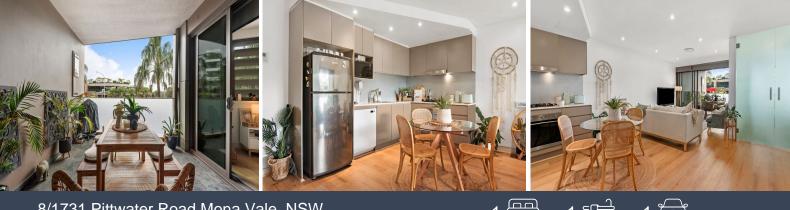

- Large open plan living and dining area, seamlessly opening to the oversized, covered entertainer's balcony

- Convenient study nook with desktop and shelving

- Modern CaesarStone gas kitchen with quality stainless steel appliances, stylish splashback, dishwasher and ample cupboard space

- King size bedroom features automatic louvres and built-in robe, accessible through frosted glass doors from the living area and direct access to the balcony

- Stylish bathroom with stone benchtops, frameless shower screens & floor-to-ceiling tiles