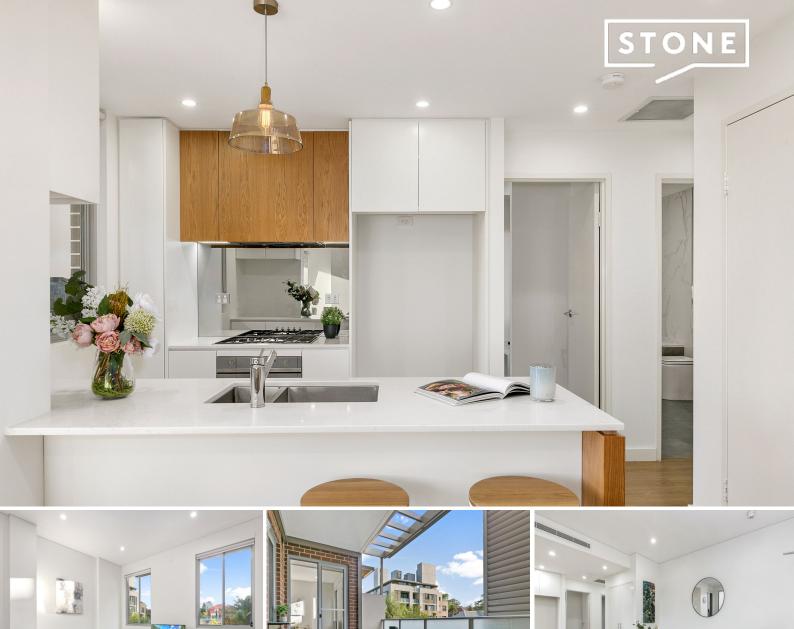

A sleek urban retreat enjoying private aspects and prime convenience, this light-filled apartment is fully optimised for effortless contemporary living. Set to the fifth floor of 'The Croft'? one of Beecroft's most desirable garden complexes.

- Crisp, carefree and stylish in a secure development complete with lift access
- Beautiful engineered oak floors, high shadow-line ceilings, feature lighting
- Open-plan interiors flow to screened entertainers' terrace with gas BBQ point
- Deluxe stone kitchen with 5-burner hob, outdoor servery and Smeg appliances
- Elegant bedroom with mirrored robe; fully tiled bathroom with tub, Euro laundry
- Zoned air, A/V intercom, NBN available, secure parking space with cage storage
- Direct walkway from building foyer down to Woolworths, cafes and train station  $% \left( 1\right) =\left( 1\right) \left( 1\right)$
- Prized address in the Cheltenham Girls' High/Beecroft Public school catchment