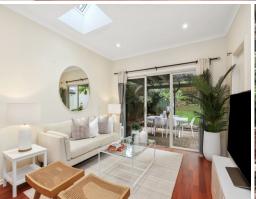

- Existing district views and potential to go up for panoramas to Manly (STCA)
- Spacious living room plus large dining room with leafy district views and air con
- Family room flows to covered rear entertainers' patio and child-safe lawn
- Bosch equipped CaesarStone island kitchen with breakfast bar and dishwasher
- Sunny double bedrooms with built-ins, comfortably modern bathrooms  $% \left( 1\right) =\left( 1\right) \left( 1\right$
- Light-filled layout, high ceilings, picture rails, floating timber-look flooring Deep private enclosed rear lawn and gardens capture northwest sunlight
- Footsteps to city buses, 500m to The Corner Hub Caf?, 850m to Staple Bakery