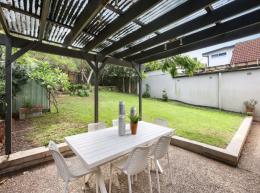

- Existing district views and potential to go up for panoramas to Manly (STCA)
- Spacious living room plus large dining room with leafy district views and air con
- Family room flows to covered rear entertainers' patio and child-safe lawn
- Bosch equipped CaesarStone island kitchen with breakfast bar and dishwasher
- Sunny double bedrooms with built-ins, comfortably modern bathrooms  $% \left( 1\right) =\left( 1\right) \left( 1\right$
- Light-filled layout, high ceilings, picture rails, floating timber-look flooring Deep private enclosed rear lawn and gardens capture northwest sunlight
- Footsteps to city buses, 500m to The Corner Hub Caf?, 850m to Staple Bakery