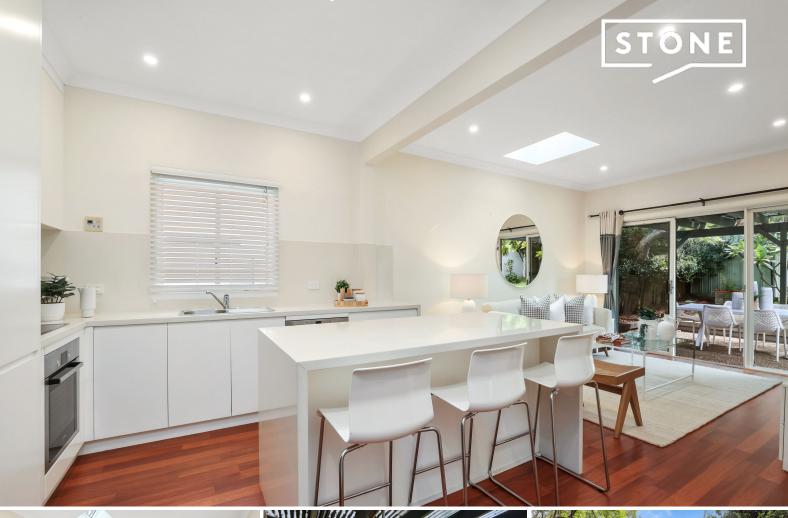

- Existing district views and potential to go up for panoramas to Manly (STCA)
- Spacious living room plus large dining room with leafy district views and air con
- Family room flows to covered rear entertainers' patio and child-safe lawn
- Bosch equipped CaesarStone island kitchen with breakfast bar and dishwasher
- Sunny double bedrooms with built-ins, comfortably modern bathrooms  $% \left( 1\right) =\left( 1\right) \left( 1\right$
- Light-filled layout, high ceilings, picture rails, floating timber-look flooring Deep private enclosed rear lawn and gardens capture northwest sunlight
- Footsteps to city buses, 500m to The Corner Hub Caf?, 850m to Staple Bakery