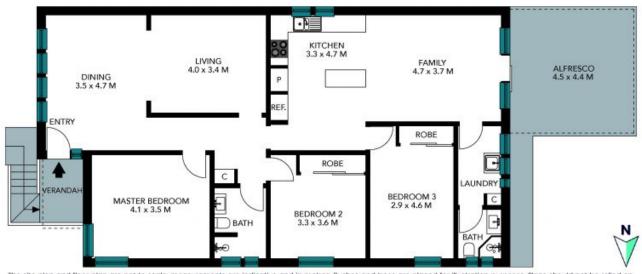

- Existing district views and potential to go up for panoramas to Manly (STCA)
- Spacious living room plus large dining room with leafy district views and air con
- Family room flows to covered rear entertainers' patio and child-safe lawn
- Bosch equipped CaesarStone island kitchen with breakfast bar and dishwasher
- Sunny double bedrooms with built-ins, comfortably modern bathrooms  $% \left( 1\right) =\left( 1\right) \left( 1\right$
- Light-filled layout, high ceilings, picture rails, floating timber-look flooring Deep private enclosed rear lawn and gardens capture northwest sunlight
- Footsteps to city buses, 500m to The Corner Hub Caf?, 850m to Staple Bakery

Price: Contact Agent

Candice Cattell
0417 311 777

**Sam Bursill** 0449 969 452

10 Prince Edward Road

Seaforth

The site plan and floor plan are not to scale; measurements are indicative and in metres. Bushes and trees are placed for illustration purposes. Plans should not be relied on interested parties should make and rely on their own enquiries. All other information provided has been collected from reliable sources but cannot be guaranteed for accuracy.