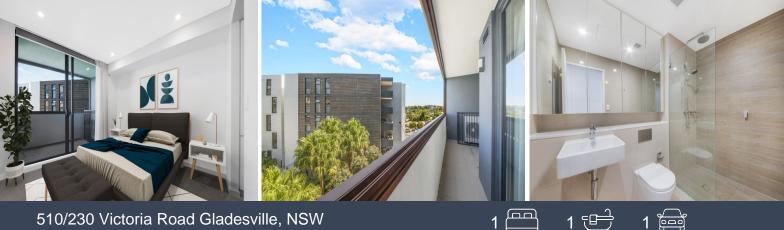

## 510/230 Victoria Road Gladesville, NSW

- Immaculate interiors deliver ideal flow and functionality
- Light-filled open living and dining area with timber flooring
- Stone top galley kitchen with dishwasher and gas appliances
- Large bedroom with walk-in robe
- Internal laundry
- Ducted air conditioning, intercom, basement storage
- Large communal rooftop entertaining area with BBQ facilities
- Real lane access to secure parking