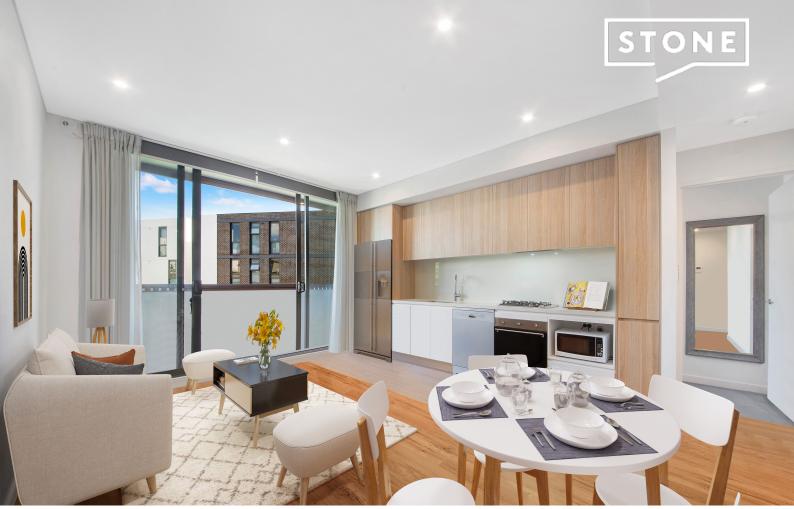

## Sleek & Stylish Living

Situated in the luxury 'Glade & Stubbs' this well presented apartment delivers a stylish ultra-modern feel with sleek finishes throughout.

Set at the rear of the block, this ultra convenient property offers quality living that is just moments away from local shops, cafes, and restaurants, while also being close to public transport.

- Immaculate interiors deliver ideal flow and functionality
- Light-filled open living and dining area with timber flooring
- Stone top galley kitchen with dishwasher and gas appliances
- Large bedroom with walk-in robe
- Internal laundry
- Ducted air conditioning, intercom, basement storage
- Large communal rooftop entertaining area with BBQ facilities
- Real lane access to secure parking