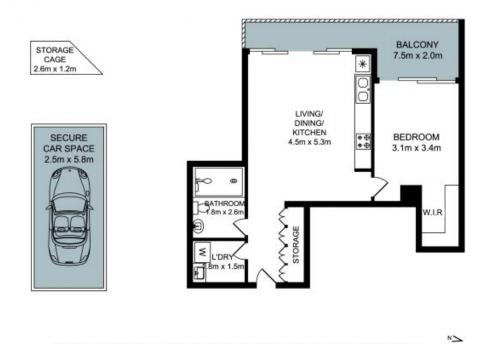

- Immaculate interiors deliver ideal flow and functionality
- Light-filled open living and dining area with timber flooring
- Stone top galley kitchen with dishwasher and gas appliances
- Large bedroom with walk-in robe
- Internal laundry
- Ducted air conditioning, intercom, basement storage
- Large communal rooftop entertaining area with BBQ facilities
- Real lane access to secure parking