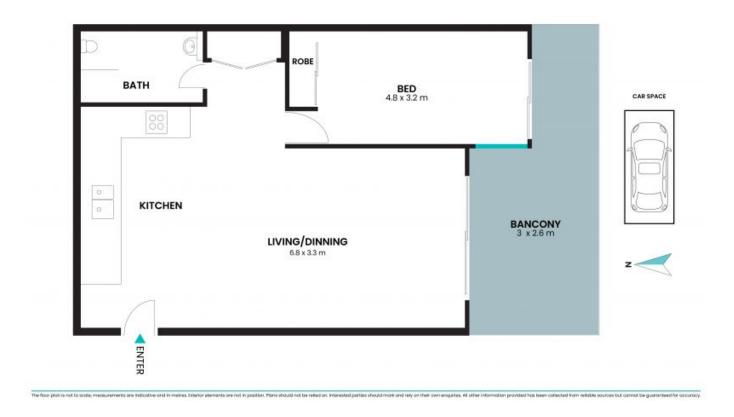

- Modern kitchen with dishwasher and brand new gas cooktop, complemented by a well-appointed bathroom.

- Balcony access from bedroom and lounge area for seamless indoor-outdoor flow.

- Secure parking for one vehicle adds to the convenience of this city-center dwelling, with a total area of approximately 76 sqm (including parking at 14 sqm).