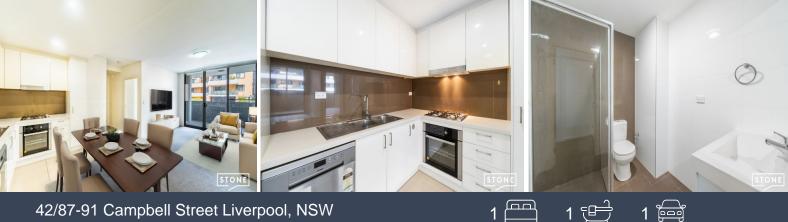

## Explore ultimate convenience in this centrally located gem on level 4, offering a light-filled, low-maintenance lifestyle steps away from Westfield.

This well-maintained apartment features:

- Spacious bedroom with built-in robe, open-plan lounge, dining, and kitchen area flooded with natural light.

- Modern kitchen with dishwasher and brand new gas cooktop, complemented by a well-appointed bathroom.

- Balcony access from bedroom and lounge area for seamless indoor-outdoor flow.

- Secure parking for one vehicle adds to the convenience of this city-center dwelling, with a total area of approximately 76 sqm (including parking at 14 sqm).