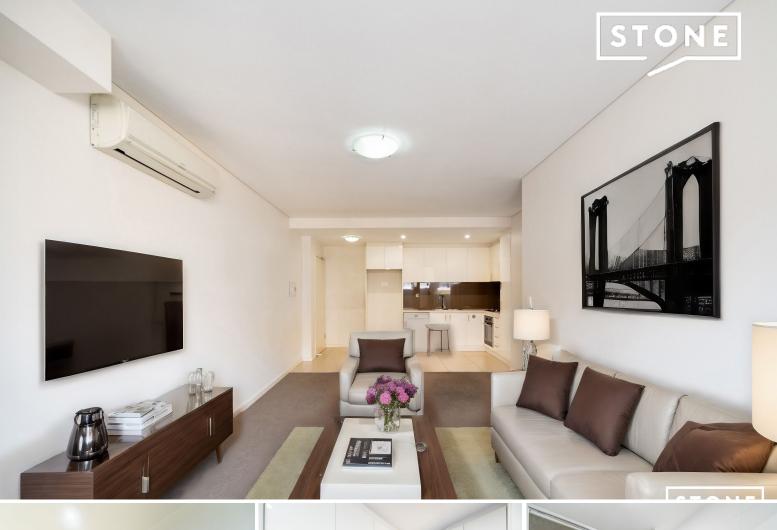

## Explore ultimate convenience in this centrally located gem on level 4, offering a light-filled, low-maintenance lifestyle steps away from Westfield.

This well-maintained apartment features:

- Spacious bedroom with built-in robe, open-plan lounge, dining, and kitchen area flooded with natural light.

- Modern kitchen with dishwasher and brand new gas cooktop, complemented by a well-appointed bathroom.

- Balcony access from bedroom and lounge area for seamless indoor-outdoor flow.

- Secure parking for one vehicle adds to the convenience of this city-center dwelling, with a total area of approximately 76 sqm (including parking at 14 sqm).

- Ideal as a first home or entry-level investment, offering comfort and convenience to all amenities within walking distance.

Move in anytime. Contact Ms Sabrina Wang at 0410701687 or Ms Haley Zhang at 0432990968 for inspections.