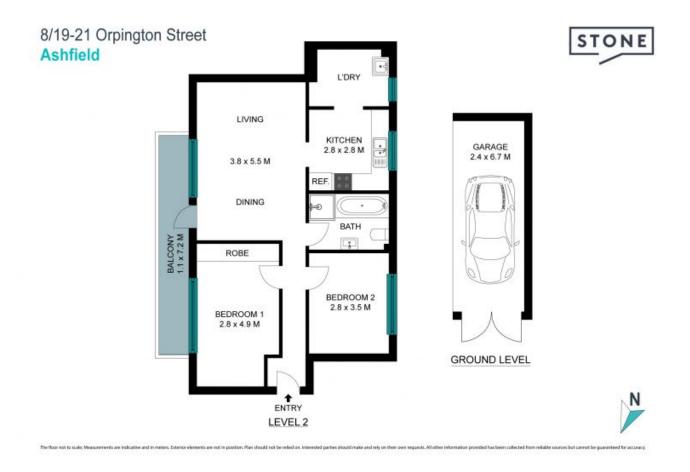

- Two spacious bedrooms with built in wardrobes
- Large open plan combined lounge and dining area
- Modern kitchen with plenty of storage and ample cooking space
- Immaculate bathroom with separate bath and shower
- Internal laundry and wonderful easy to maintain balcony
- Single lock up garage with extra storage