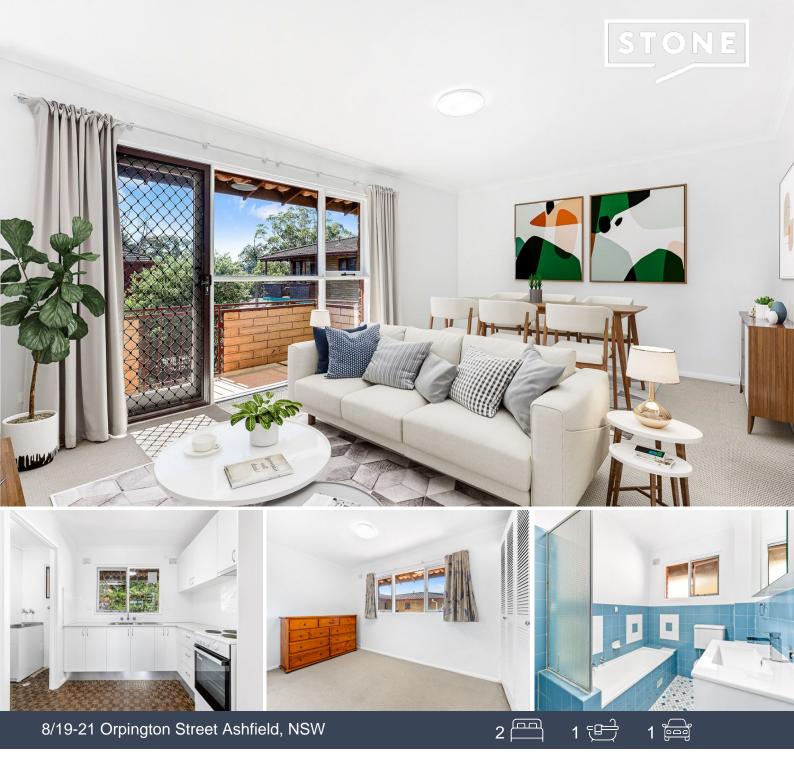

## Private and sundrenched top floor apartment

Located in arguably one of Ashfield's premiere tree lined streets comes this beautifully presented and immaculately maintained apartment offering amazing sun lit interiors and a wonderful sense of privacy. Offering spacious interiors, access to swimming pool and a wonderful entertainers balcony you can be rest assured that this one will tick all the boxes

- Two spacious bedrooms with built in wardrobes
- Large open plan combined lounge and dining area
- Modern kitchen with plenty of storage and ample cooking space
- Immaculate bathroom with separate bath and shower
- Internal laundry and wonderful easy to maintain balcony
- Single lock up garage with extra storage

- Located within minutes walk to Ashfield train station, parks, eateries and specialty stores

 Price:
 Deposit Taken

 Bond:
 \$2,680

 Available Date:
 14/03/2024