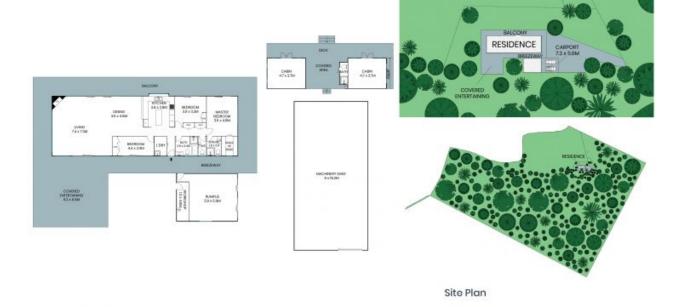

## 88 Blue Wren Lane Wyong Creek

Internal Area: 210sqm External Area: 182,640sqm Land Area: 182,854sqm

The site plan and floor plan are not to scale; measurements are indicative and in metres. Bushes and trees are placed for illustration purposes. Plans should not be relied on, interested parties should make and rely on their own enquiries. All other information provided has been collected from reliable sources but cannot be guaranteed for accuracy.