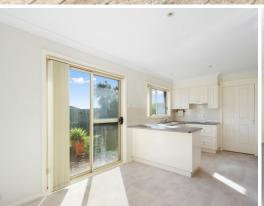

## Features include:

- Three well-proportioned bedrooms, all with built-in robes and ensuite to the main bedroom
- Spacious and open lounge with split system air conditioning
- Large, eat-in kitchen with stainless steel appliances including dishwasher and ample cupboard space and handy breakfast bar
- Neat and tidy main bathroom with separate bath and shower
- Beautifully landscaped and low maintenance, north-facing backyard
- Handy internal laundry with access to courtyard with ample of storage
- Single lock-up garage with internal access