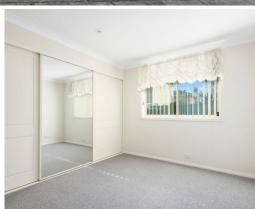

## Features include:

- Three well-proportioned bedrooms, all with built-in robes and ensuite to the main bedroom
- Spacious and open lounge with split system air conditioning
- Large, eat-in kitchen with stainless steel appliances including dishwasher and ample cupboard space and handy breakfast bar
- Neat and tidy main bathroom with separate bath and shower
- Beautifully landscaped and low maintenance, north-facing backyard
- Handy internal laundry with access to courtyard with ample of storage
- Single lock-up garage with internal access