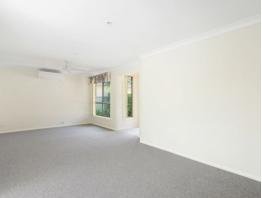

## Features include:

- Three well-proportioned bedrooms, all with built-in robes and ensuite to the main bedroom
- Spacious and open lounge with split system air conditioning
- Large, eat-in kitchen with stainless steel appliances including dishwasher and ample cupboard space and handy breakfast bar
- Neat and tidy main bathroom with separate bath and shower
- Beautifully landscaped and low maintenance, north-facing backyard
- Handy internal laundry with access to courtyard with ample of storage
- Single lock-up garage with internal access