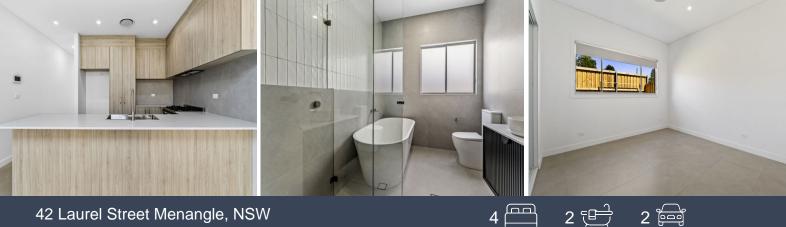

## 42 Laurel Street Menangle, NSW

## Brand new home

This home is nestled in the ever-growing and popular suburb of Menangle. Located 300m from Menangle station and 9.6km to Macarthur Square.

Features included:

- > Four bedrooms and built-in wardrobes
- > Open plan living and dining adjoining the kitchen
- > Ducted air conditioning, alarm and video intercom
- > Covered alfresco area
- > Double garage with internal access