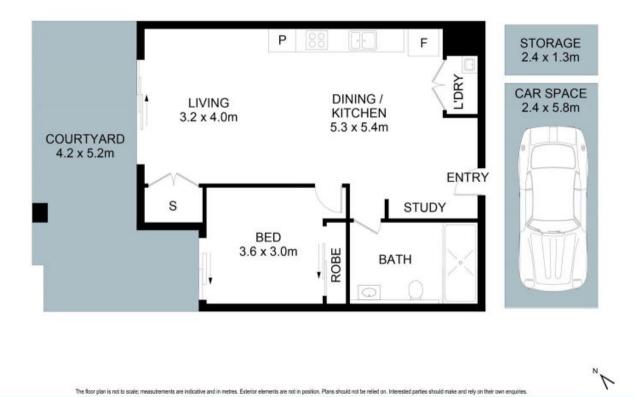

## Key Features:

- Generous Bedroom: Enjoy spacious living with generous bedroom featuring built-in wardrobes

- Modern Kitchen: Indulge your culinary senses in a gourmet kitchen equipped with top-quality Miele appliances

- Open Plan Living: Experience a spacious and inviting open plan living and dining area, complete with a dedicated study nook

- Luxurious Bathroom: Immerse yourself with floor-to-ceiling tiles and a frameless shower screen, along with mirror cabinets