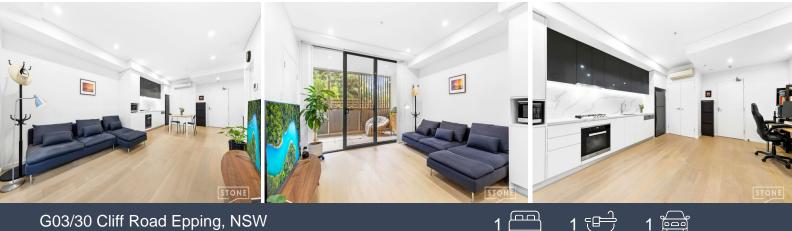

## G03/30 Cliff Road Epping, NSW

## Key Features:

- Generous Bedroom: Enjoy spacious living with generous bedroom featuring built-in wardrobes

- Modern Kitchen: Indulge your culinary senses in a gourmet kitchen equipped with top-quality Miele appliances

- Open Plan Living: Experience a spacious and inviting open plan living and dining area, complete with a dedicated study nook

- Luxurious Bathroom: Immerse yourself with floor-to-ceiling tiles and a frameless shower screen, along with mirror cabinets