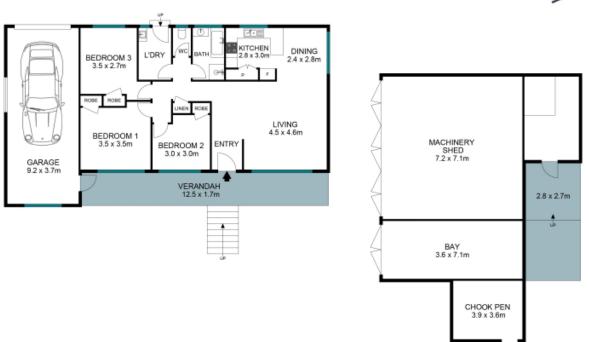

## 22 Warne Drive Aldavilla

STONE

The site plan and floor plan are not to scale; measurement are indicative in meters. Bushes and trees are placed for illustration purposes. Plans should not be relied on. Interested parties should make and rely on thier own inquiries. All other information provided has been collected from reliable sources but cannot be guaranted for accuracy.