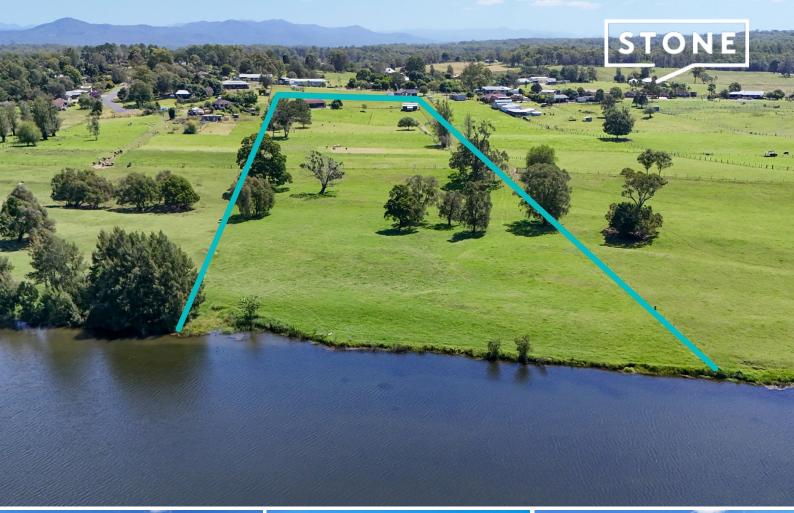

## Macleay River Frontage and Close To Town

Price:

\$949,000

Woowee! This property is special, 4.54Ha (11.22Ac) of probably the best soil in the Macleay Valley with direct access to the Macleay River, including a 3-bedroom home that's been filled with many memories. All of this located in Aldavilla on tar road just 15minutes from Kempsey.

This is a very special property, the current owners have raised 3 children here, seen many birthdays and Christmas', have had grandchildren pass through, all while trying to live a very sustainable life. They've told me they rarely needed to go to town, growing most of their own fruit and vegetables and farming chicken, sheep, and cattle on the property. It truly is a beautiful place to live.