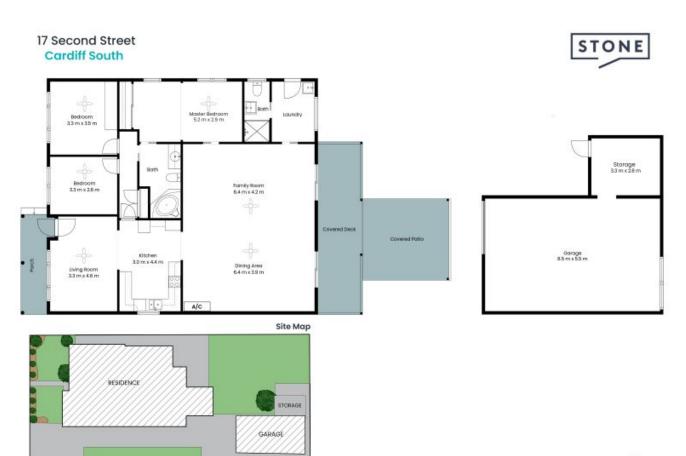

This single level home rests on a flat 740m2 block, and is complete with side access leading to a generously sized back yard. This provides easy access and ample space to grow the property out or up (subject to LMCC), making the home a fantastic opportunity for the next owner to enjoy now and for many decades to come.

- Air conditioning

- Side access

- Large garaging

\$850,000

The site plan and floor plan are not to scale; measurements are indicative and in metres. Bushes and trees are placed for illustration purposes. Plans should not be relied on, interested parties should make and rely on their own enquiries. All other information provided has been collected from reliable sources but cannot be guaranteed for accuracy.