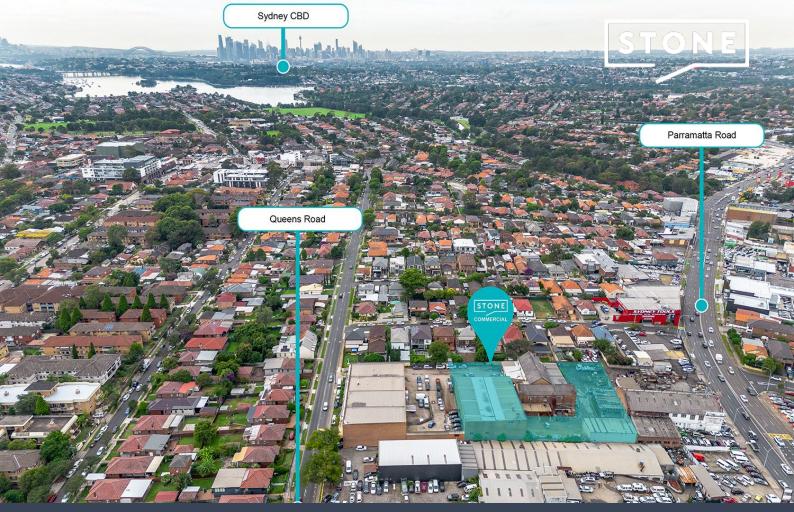

## HIGHLY EXPOSED WAREHOUSE | FIRST TIME OFFERD

- 379 sqm warehouse
- Leased Off Market to our Extensive Data base

Stone Commercial Inner West, are proud to exclusively present Lot 3/61-73 Parramatta Road, Five Dock.

The property is being offered for the first time in decades offering an opportunity too good to surpass. With existing industrial use rights permissible.

This Property is positioned to and from all destinations only moments from Sydney CBD whilst being well connected to wider Sydney with access to the M4 Motorway and Westconnex / Parramatta rd. only moments away.

## Key Property Features:

- Drive through access from Queens Road, Five Dock
- Existing Industrial use approval
- 379 sqm warehouse
- Front and rear yard areas
- Suitable for a variety of uses (STCA)