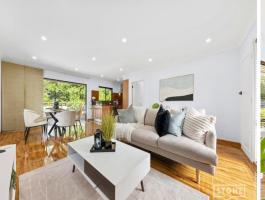

## Features:

- Four Good Size bedrooms, three with built-in wardrobes
- Spacious open plan living and dining space seamlessly extending to outdoor deck area via fold biding glass doors.
- Generously functional kitchen equipped with gas cooking and stainless-steel appliances
- Modernized bathroom with floor to ceiling tile and separate toilet
- Outdoor entertainment deck with serene views
- Private yard with lush established gardens with convenience side access
- Lower ground floor storage and additional workshop
- Secure garage, plus extra car space and split air conditioning