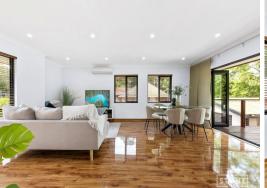

## Features:

- Four Good Size bedrooms, three with built-in wardrobes
- Spacious open plan living and dining space seamlessly extending to outdoor deck area via fold biding glass doors.
- Generously functional kitchen equipped with gas cooking and stainless-steel appliances
- Modernized bathroom with floor to ceiling tile and separate toilet
- Outdoor entertainment deck with serene views
- Private yard with lush established gardens with convenience side access
- Lower ground floor storage and additional workshop
- Secure garage, plus extra car space and split air conditioning