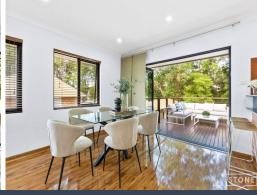

## Features:

- Four Good Size bedrooms, three with built-in wardrobes
- Spacious open plan living and dining space seamlessly extending to outdoor deck area via fold biding glass doors.
- Generously functional kitchen equipped with gas cooking and stainless-steel appliances
- Modernized bathroom with floor to ceiling tile and separate toilet
- Outdoor entertainment deck with serene views
- Private yard with lush established gardens with convenience side access
- Lower ground floor storage and additional workshop
- Secure garage, plus extra car space and split air conditioning