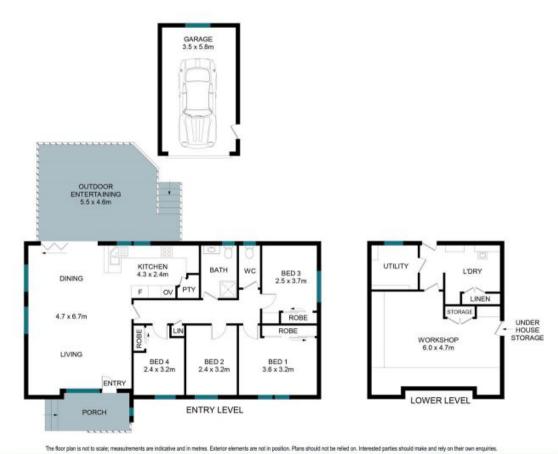

## **Great Home in Convenient Location**

Nestled on a peaceful street with 657.6sqm land parcel, this newly renovated home offers a comfortable living lifestyle. Enjoy the convenient location with easy access to future light rail bus and local schools. With the potential for redevelopment into a house or duplex (STCA), this home presents endless potential.

## Features:

- Four Good Size bedrooms, three with built-in wardrobes
- Spacious open plan living and dining space seamlessly extending to outdoor deck area via fold biding glass doors.
- Generously functional kitchen equipped with gas cooking and stainless-steel appliances
- Modernized bathroom with floor to ceiling tile and separate toilet
- Outdoor entertainment deck with serene views
- Private yard with lush established gardens with convenience side access
- Lower ground floor storage and additional workshop
- Secure garage, plus extra car space and split air conditioning