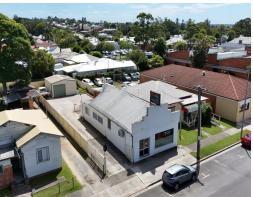

59 Elbow Street West Kempsey, NSW

## 476sqm of Level Commercial Space in Highly Sought After West Kempsey Location

This prominent commercial property sits in a tightly held location on the fringe of West Kempsey CBD. The 476sqm level block boasts a secure building of approx. 165sqm with high exposure to local traffic and neighbouring businesses, including; mechanic, Service NSW, Department of Communities and Justice, Council and local pubs, cafes and specialty stores.

Features include:

- 476sqm level low-maintenance block
- 165sqm (approx.) building split into 3 rooms with loft space, easily adjustable to suit your needs
- Full concrete driveway and parking
- 6m x 5.5m lock-up garage
- Disabled parking, access and toilet
- Short level stroll to all West Kempsey CBD has to offer
- Zoned: E2 Commercial Centre