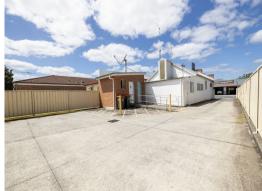

Features include:

- 476sqm level low-maintenance block
- 165sqm (approx.) building split into 3 rooms with loft space, easily adjustable to suit your needs
- Full concrete driveway and parking
- 6m x 5.5m lock-up garage
- Disabled parking, access and toilet
- Short level stroll to all West Kempsey CBD has to offer
- Zoned: E2 Commercial Centre