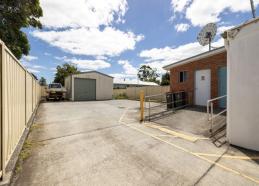

Features include:

- 476sqm level low-maintenance block
- 165sqm (approx.) building split into 3 rooms with loft space, easily adjustable to suit your needs
- Full concrete driveway and parking
- 6m x 5.5m lock-up garage
- Disabled parking, access and toilet
- Short level stroll to all West Kempsey CBD has to offer
- Zoned: E2 Commercial Centre