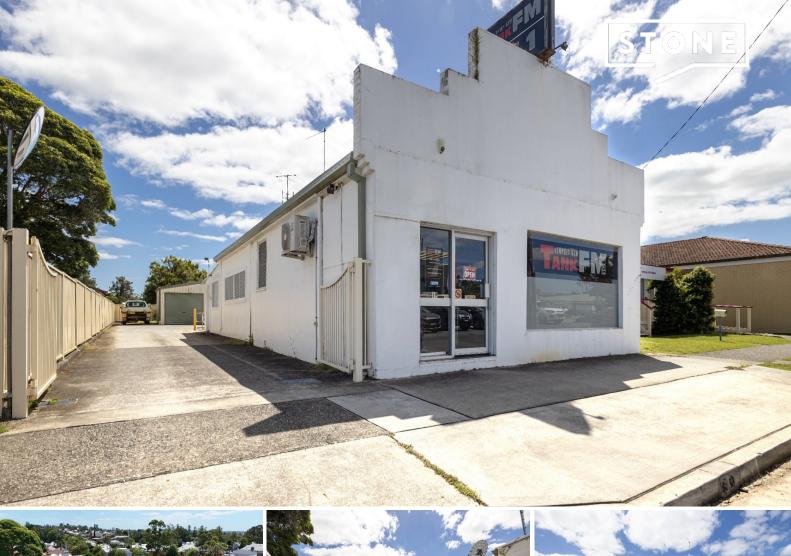

59 Elbow Street West Kempsey, NSW

## 476sqm of Level Commercial Space in Highly Sought After West Kempsey Location

This prominent commercial property sits in a tightly held location on the fringe of West Kempsey CBD. The 476sqm level block boasts a secure building of approx. 165sqm with high exposure to local traffic and neighbouring businesses, including; mechanic, Service NSW, Department of Communities and Justice, Council and local pubs, cafes and specialty stores.

Features include:

- 476sqm level low-maintenance block
- 165sqm (approx.) building split into 3 rooms with loft space, easily adjustable to suit your needs
- Full concrete driveway and parking
- 6m x 5.5m lock-up garage
- Disabled parking, access and toilet
- Short level stroll to all West Kempsey CBD has to offer
- Zoned: E2 Commercial Centre