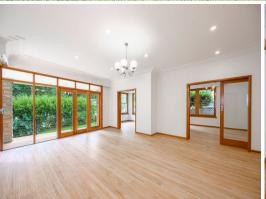

## Features include:

- Three separate living areas flooded with natural light
- Well-equipped kitchen complete with stainless steel appliances, a gas cooktop, dishwasher, ample fridge space, and a breakfast bar
- Master bedroom offering a new ensuite bathroom and a walk-in robe
- Four additional generously sized bedrooms, all featuring built-in wardrobes
- Main bathroom featuring a luxurious bathtub
- Single lock-up garage, with easy additional street parking available from Stapleton Place and side access to the house
- Sunlit backyard, perfect for outdoor enjoyment
- Convenient access to renowned schools, including PLC