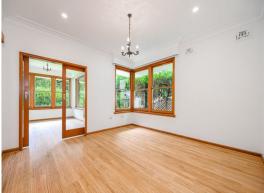

## Features include:

- Three separate living areas flooded with natural light
- Well-equipped kitchen complete with stainless steel appliances, a gas cooktop, dishwasher, ample fridge space, and a breakfast bar
- Master bedroom offering a new ensuite bathroom and a walk-in robe
- Four additional generously sized bedrooms, all featuring built-in wardrobes
- Main bathroom featuring a luxurious bathtub
- Single lock-up garage, with easy additional street parking available from Stapleton Place and side access to the house
- Sunlit backyard, perfect for outdoor enjoyment
- Convenient access to renowned schools, including PLC