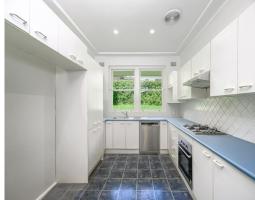

## Features include:

- Three separate living areas flooded with natural light
- Well-equipped kitchen complete with stainless steel appliances, a gas cooktop, dishwasher, ample fridge space, and a breakfast bar
- Master bedroom offering a new ensuite bathroom and a walk-in robe
- Four additional generously sized bedrooms, all featuring built-in wardrobes
- Main bathroom featuring a luxurious bathtub
- Single lock-up garage, with easy additional street parking available from Stapleton Place and side access to the house
- Sunlit backyard, perfect for outdoor enjoyment
- Convenient access to renowned schools, including PLC