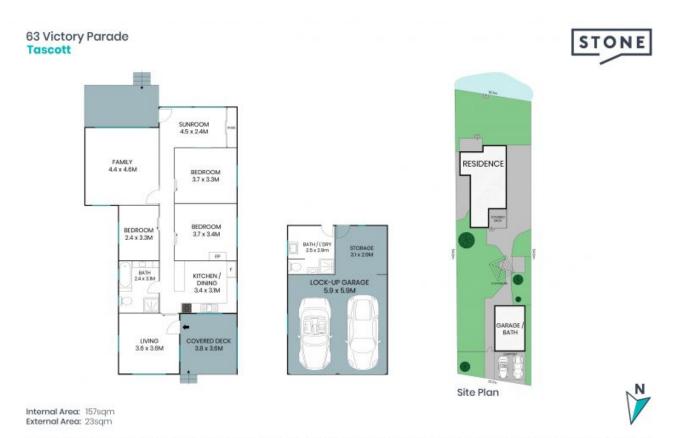

On a larger than average 714 sqm block, with double carport plus double garage with extra storage or workshop space, the home itself is largely in original condition, so presents as a blank canvas to add your own personal touch.

Water Rates:

Council Rates: \$3,538.47/year (approx) \$994.02/year (approx)

The site plan and floor plan are not to scale; measurements are indicative and in metres. Bushes and trees are placed for illustration purposes. Plans should not be relied on. Interested parties should make and rely on their own enquiries. All other information provided has been collected from reliable sources but cannot be guaranteed for accuracy.