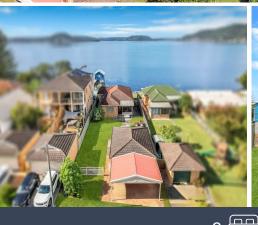

On a larger than average 714 sqm block, with double carport plus double garage with extra storage or workshop space, the home itself is largely in original condition, so presents as a blank canvas to add your own personal touch.

- Absolute waterfront with incredible views across the expanse of Brisbane Water
- Solid brick and tile property with almost unlimited development potential
- Views from rear living, back verandah and groomed rear lawn
- Quiet cul-de-sac, highly sought after locale
- Short walk to train station
- 10 minutes from M1
- 5-10 minutes to West Gosford shopping or Woy Woy precinct of cafes, shops and bars
- Pest and building report available