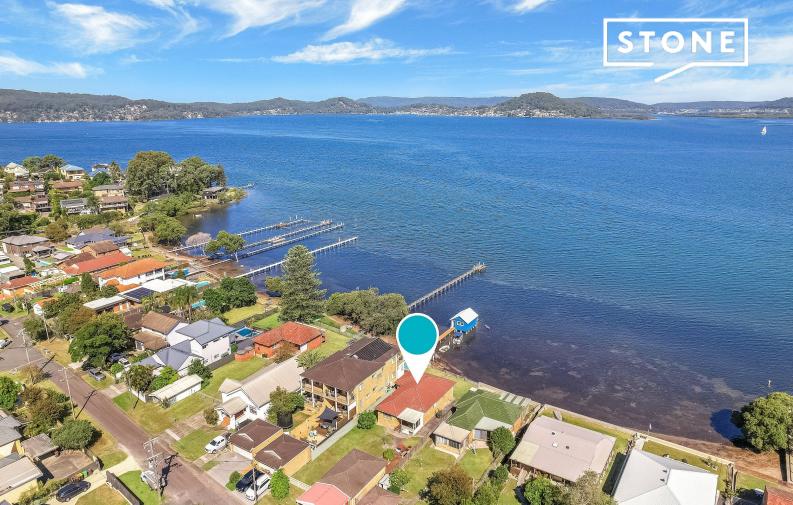

## Absolute waterfront gem

This tightly held absolute gem of a property offers the astute buyer an incredible opportunity for affordable waterfront living. Whether as primary residence or idyllic weekender, there's no denying the genuine charm and appeal of this amazing location, boasting views across Brisbane Water as far as the eye can see.

On a larger than average 714 sqm block, with double carport plus double garage with extra storage or workshop space, the home itself is largely in original condition, so presents as a blank canvas to add your own personal touch.

- Absolute waterfront with incredible views across the expanse of Brisbane Water
- Solid brick and tile property with almost unlimited development potential
- Views from rear living, back verandah and groomed rear lawn
- Quiet cul-de-sac, highly sought after locale
- Short walk to train station
- 10 minutes from M1
- 5-10 minutes to West Gosford shopping or Woy Woy precinct of cafes, shops and bars
- Pest and building report available