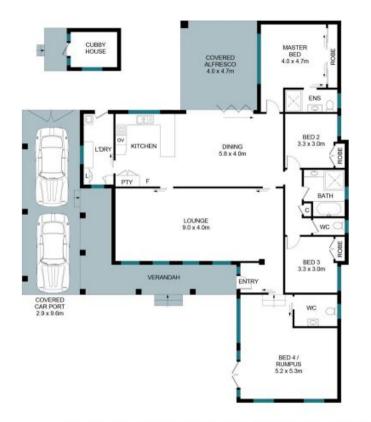

- Boasting 4 spacious bedrooms including a spacious master with ensuite,
- 2 generous bathrooms, this home provides ample space for the whole family to live and thrive.
- Beyond the front porch interiors present large multi living zones
- Huge under cover carport plus plenty of car space
- Air conditioning, huge garden shed.

- Location:

Price:

Auction

Juliet (Jiangmin) Chen 0408 997 997

**Jessy Tian** 0430 232 699

14

The floor plan is not to scale; measurements are indicative and in metres. Exterior elements are not in position. Plans should not be relied on. Interested parties should make and rely on their own enquiries.