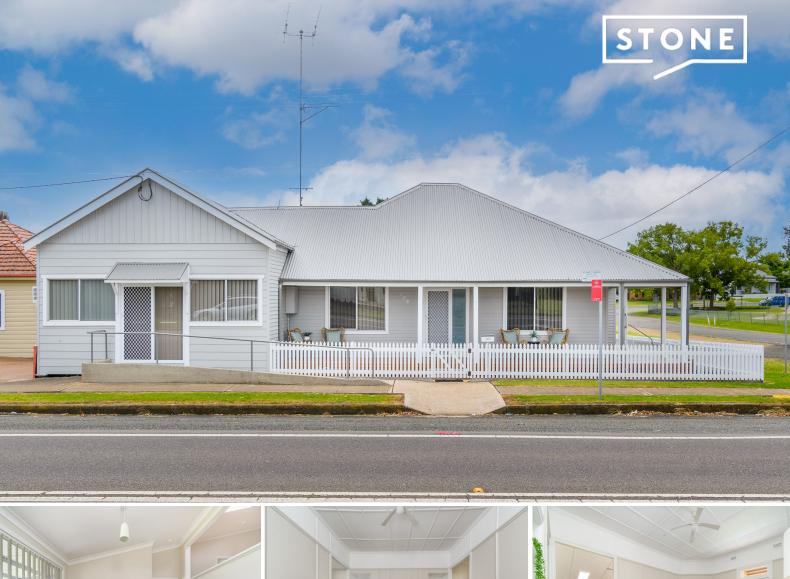

108 Aberdare Road Aberdare, NSW

5 🕮

2 5号

- Five large bedrooms with an extra rooms as a games room or study
- Main room with walk in robe and private sitting area and study
- Large living and dining areas
- Full return verandah, carport & outdoor entertainment area
- Partially fenced off
- The property sits on a 1012m2 corner site, with beautiful parkland across the road & is just minutes away from schools & the CBD
- Pets upon application
- 6 or 12 month lease