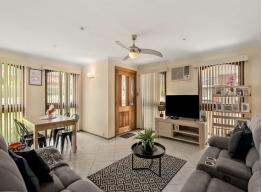

The main house features three bedrooms offering built-in wardrobes, split system airconditioning and ceiling fans to all. The living areas include a spacious lounge and dining area. The kitchen offers breakfast bar seating plus ample bench space making cooking a pleasure.