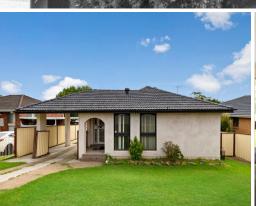

The main house features three bedrooms offering built-in wardrobes, split system airconditioning and ceiling fans to all. The living areas include a spacious lounge and dining area. The kitchen offers breakfast bar seating plus ample bench space making cooking a pleasure.