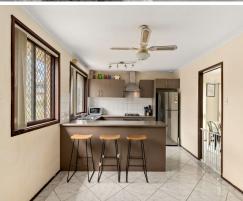

The main house features three bedrooms offering built-in wardrobes, split system airconditioning and ceiling fans to all. The living areas include a spacious lounge and dining area. The kitchen offers breakfast bar seating plus ample bench space making cooking a pleasure.