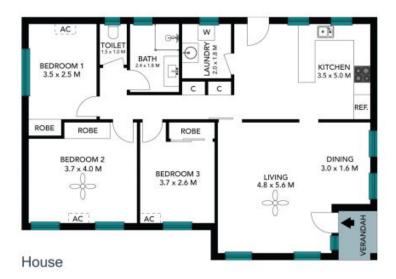

The main house features three bedrooms offering built-in wardrobes, split system airconditioning and ceiling fans to all. The living areas include a spacious lounge and dining area. The kitchen offers breakfast bar seating plus ample bench space making cooking a pleasure.