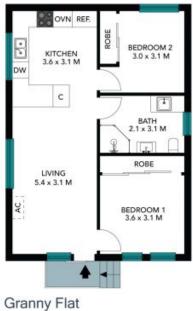

But that's not all, the granny flat is a fantastic bonus offering two bedrooms, bathroom, kitchenette, and open plan living. Both the front and rear courtyards require minimal maintenance.

Inspect:

Saturday, 18th May 2024 10:00 - 10:30

Price:

\$945,000 - \$995,000

Andrew Diadyk
0422 164 657

Key features include:

...

www.stonerealestate.com.au

Granny Flat

The floor plan is not to scale; measurements are indicative and in metres. All features included in this 3D plan are for inspiration purposes only.