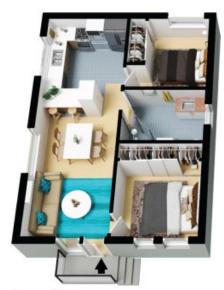

But that's not all, the granny flat is a fantastic bonus offering two bedrooms, bathroom, kitchenette, and open plan living. Both the front and rear courtyards require minimal maintenance.

Inspect:

Saturday, 18th May 2024 10:00 - 10:30

Price:

\$945,000 - \$995,000

Andrew Diadyk
0422 164 657

Key features include:

...

www.stonerealestate.com.au

Granny Flat

The floor plan is not to scale; measurements are indicative and in metres. All features included in this 3D plan are for inspiration purposes only.