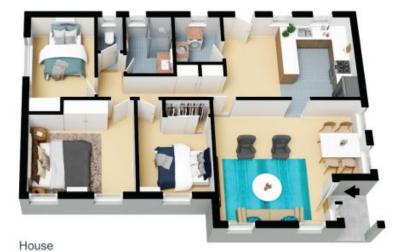

The main house features three bedrooms offering built-in wardrobes, split system airconditioning and ceiling fans to all. The living areas include a spacious lounge and dining area. The kitchen offers breakfast bar seating plus ample bench space making cooking a pleasure.