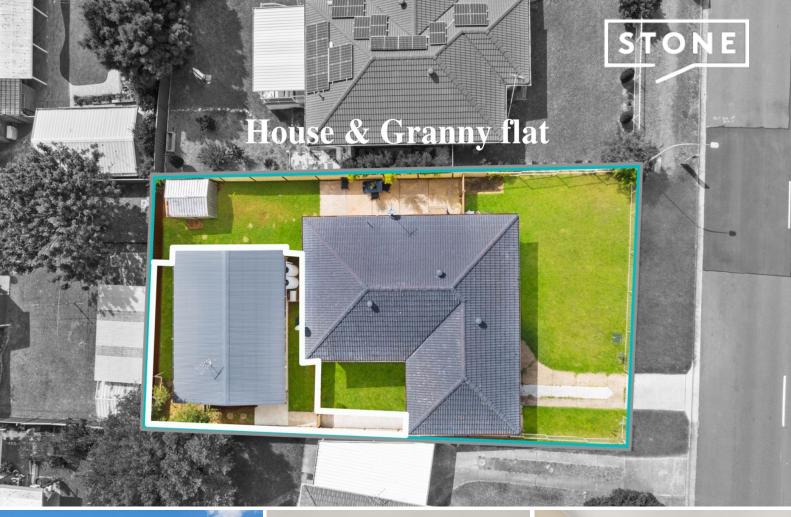

## Dual income | House & granny flat

An opportunity not to miss offering the perfect chance if you are needing to care for an elderly family member, provide space for your adult children, or generate dual income from the residence. As soon as you step inside the main house, you'll be impressed by the bright and airy layout.

But that's not all, the granny flat is a fantastic bonus offering two bedrooms, bathroom, kitchenette, and open plan living. Both the front and rear courtyards require minimal maintenance.

Inspect:

Saturday, 18th May 2024 10:00 - 10:30