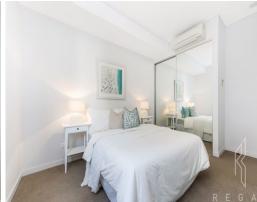

- Corner position of the building
- Generous size two bedrooms with built-in wardrobes, master room with en -suite
- Spacious lounge & dining area, special featured glass surrouding lounge
- Sun-bathed East aspect
- Minimalist wall to wall carpeting lay over the property
- Energy efficient LED modern ceiling lights with multiple switches
- Gourmet gas kitchen with "Miele" stainless steel appliances
- Internal laundry with dryer and storage cabinet