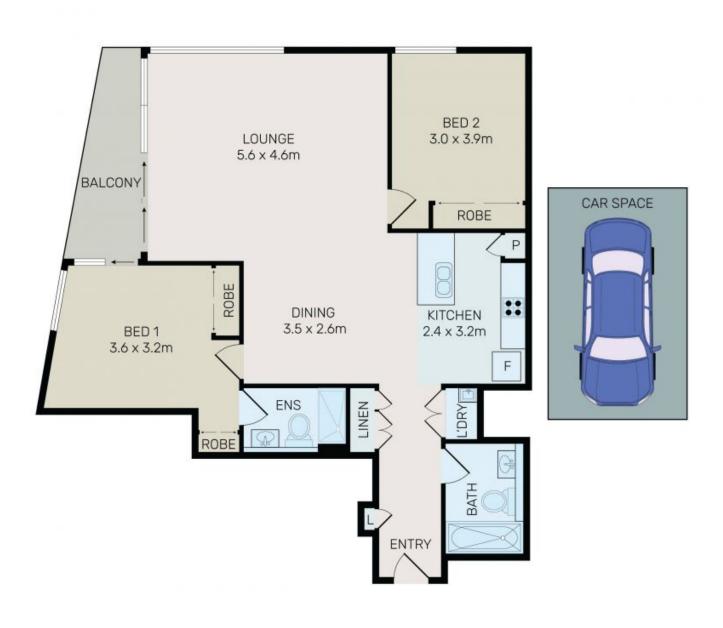

304/1 Brodie Spark Drive Wolli Creek, NSW

2 🕮

Price:

2 5号

**UNDER OFFER** 

1 🕮

**UNDER OFFER** 

The apartment features

- Corner position of the building
- Generous size two bedrooms with built-in wardrobes, master room with en -suite
- Spacious lounge & dining area, special featured glass surrouding lounge
- Sun-bathed East aspect
- Minimalist wall to wall carpeting lay over the property
- Energy efficient LED modern ceiling lights with multiple switches
- Gourmet gas kitchen with "Miele" stainless steel appliances
- Internal laundry with dryer and storage cabinet