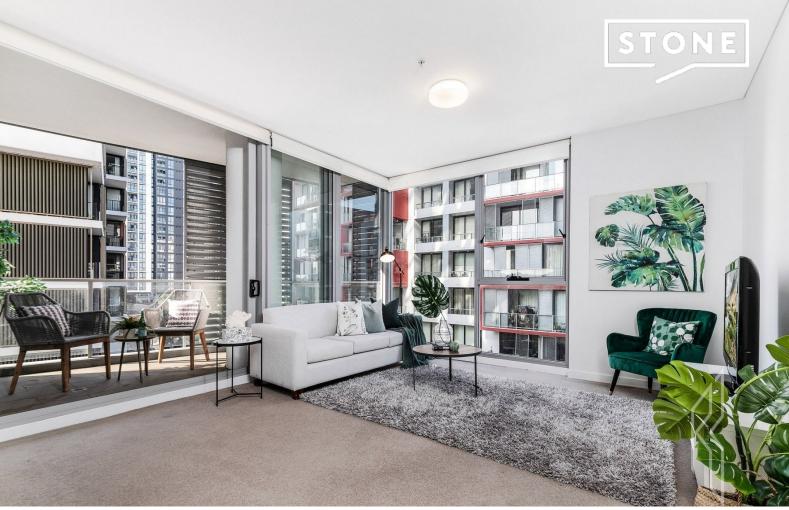

304/1 Brodie Spark Drive Wolli Creek, NSW

2 🕮

Price:

2 5号

**UNDER OFFER** 

1 🕮

**UNDER OFFER** 

The apartment features

- Corner position of the building
- Generous size two bedrooms with built-in wardrobes, master room with en -suite
- Spacious lounge & dining area, special featured glass surrouding lounge
- Sun-bathed East aspect
- Minimalist wall to wall carpeting lay over the property
- Energy efficient LED modern ceiling lights with multiple switches
- Gourmet gas kitchen with "Miele" stainless steel appliances
- Internal laundry with dryer and storage cabinet