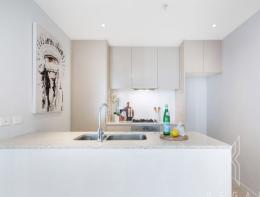

- Corner position of the building
- Generous size two bedrooms with built-in wardrobes, master room with en -suite
- Spacious lounge & dining area, special featured glass surrouding lounge
- Sun-bathed East aspect
- Minimalist wall to wall carpeting lay over the property
- Energy efficient LED modern ceiling lights with multiple switches
- Gourmet gas kitchen with "Miele" stainless steel appliances
- Internal laundry with dryer and storage cabinet