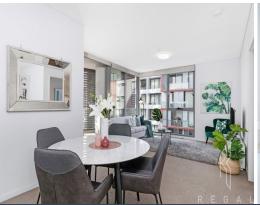

304/1 Brodie Spark Drive Wolli Creek, NSW

2 🕮

Price:

2 5号

**UNDER OFFER** 

1 🕮

**UNDER OFFER** 

The apartment features

- Corner position of the building
- Generous size two bedrooms with built-in wardrobes, master room with en -suite
- Spacious lounge & dining area, special featured glass surrouding lounge
- Sun-bathed East aspect
- Minimalist wall to wall carpeting lay over the property
- Energy efficient LED modern ceiling lights with multiple switches
- Gourmet gas kitchen with "Miele" stainless steel appliances
- Internal laundry with dryer and storage cabinet