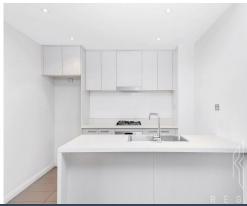

## Features:

- Massive combined living and dining area
- 3.5 meter wide car space
- Modern Caesar stone kitchen equipped with dishwasher
- Good sized bedrooms with built-ins, with en-suite in main
- Internal laundry, secure gated estate with intercom access
- One underground security car space
- Short walk to Flemington Station, Flemington Markets and local schools