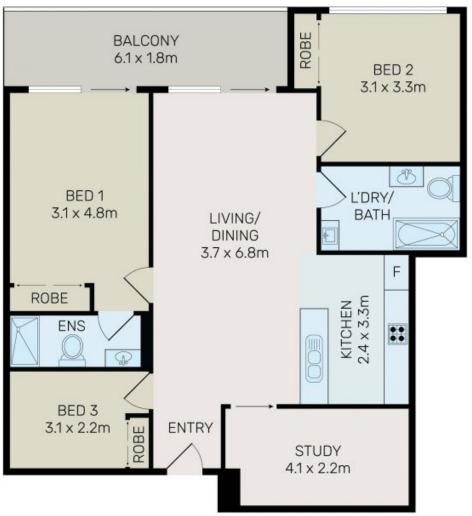

## Huge size and close station

Building N "Jenny"

This luxury apartment is located in a well-known complex called "Centenary Park"! Unit is on second floor with 3 huge bed rooms and extra study room. Open and bright living area brings entertainment space. The complex is moments to schools, shops, eateries & Flemington station.

## Features:

- Massive combined living and dining area
- 3.5 meter wide car space
- Modern Caesar stone kitchen equipped with dishwasher
- Good sized bedrooms with built-ins, with en-suite in main
- Internal laundry, secure gated estate with intercom access
- One underground security car space
- Short walk to Flemington Station, Flemington Markets and local schools