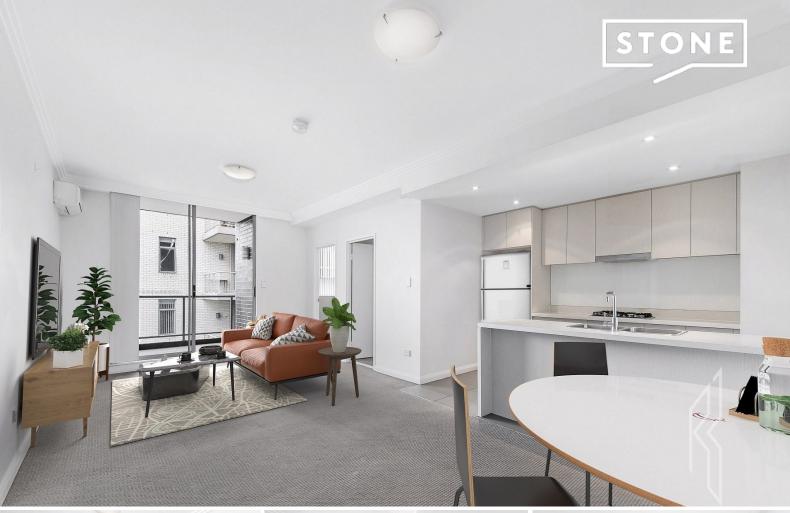

## Huge size and close station

Building N "Jenny"

This luxury apartment is located in a well-known complex called "Centenary Park"! Unit is on second floor with 3 huge bed rooms and extra study room. Open and bright living area brings entertainment space. The complex is moments to schools, shops, eateries & Flemington station.

## Features:

- Massive combined living and dining area
- 3.5 meter wide car space
- Modern Caesar stone kitchen equipped with dishwasher
- Good sized bedrooms with built-ins, with en-suite in main
- Internal laundry, secure gated estate with intercom access
- One underground security car space
- Short walk to Flemington Station, Flemington Markets and local schools