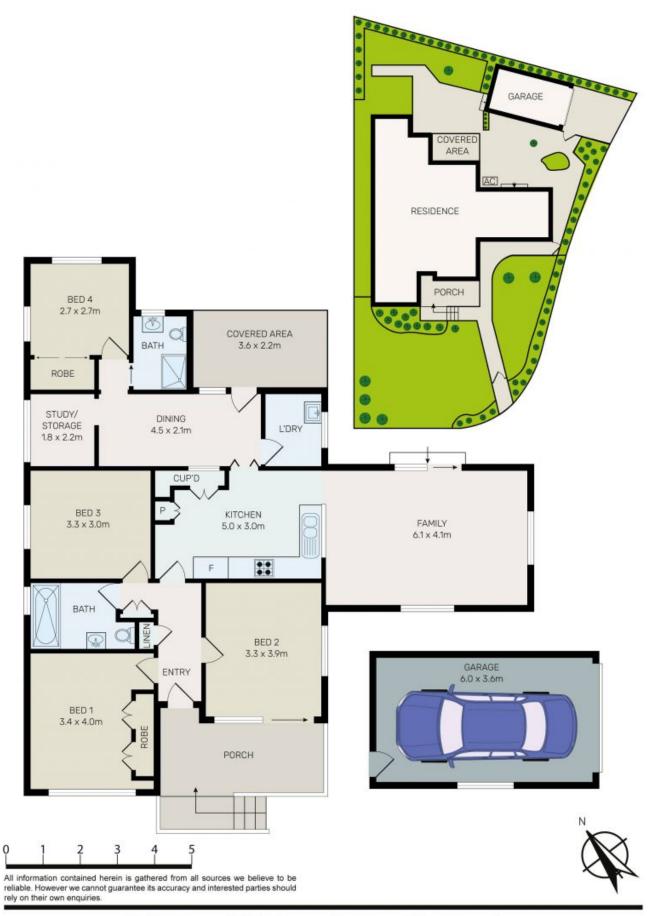

Situated on a near level block in one of North Ryde's tightly held enclaves, the home is set on approximately 556 sqms of land.

This home is a great opportunity for buyers looking to purchase in a convenient location within walking distance to North Ryde shopping village, local/city buses, Macquarie Park rail, parks, local schools, Macquarie Business Park, University and Macquarie Shopping Centre.

Property features:

- New split Air-Con installed each room

2

Contact agent

Price:

**Penny Jiang** 0406 637 888

25 Trevitt Road, North Ryde