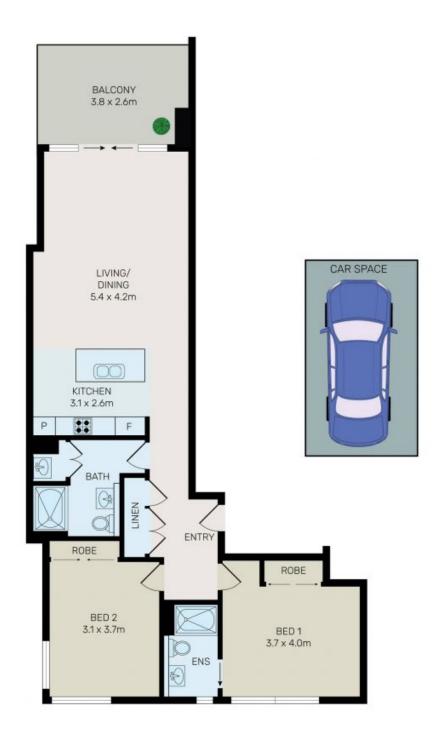

Secure parking makes driving in and out hassel free and adequate amounts of lock-up storage are available

- 2 extra sized bed rooms with wardrobes

Awaiting Price Guide

Price:

0 1 2 3 4 5

All information contained herein is gathered from all sources we believe to be reliable. However we cannot guarantee its accuracy and interested parties should rely on their own enquiries.