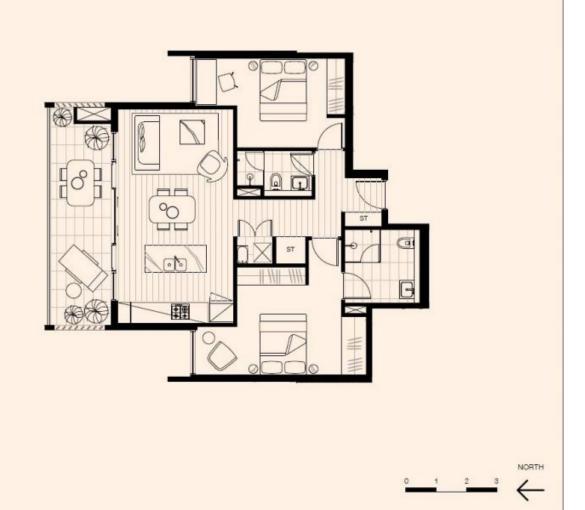

## Location With Harbour View

Super Location!

Get ready for a sleek ultra-modern lifestyle in this Brand-new apartment that creates an instant impact with its generous two-bedroom layout and

experience cosmopolitan life style in the Heart of Burwood, This stunning unit presents a contemporary approach to living that delivers practical flexibility for the future. offering an abundance of lifestyle and investment options, located minutes away from Westfield, Burwood's street shopping strip, International eateries and train station.

## Features:

Spacious open plan living flowing onto a large balcony provides the Sydney Harbour Bridge and CBD skyline views.

This property is the pinnacle of modern convenient living with its unrivalled location, having everything at your doorstep and moments to Westfields Shopping Centre and Burwood Pa...