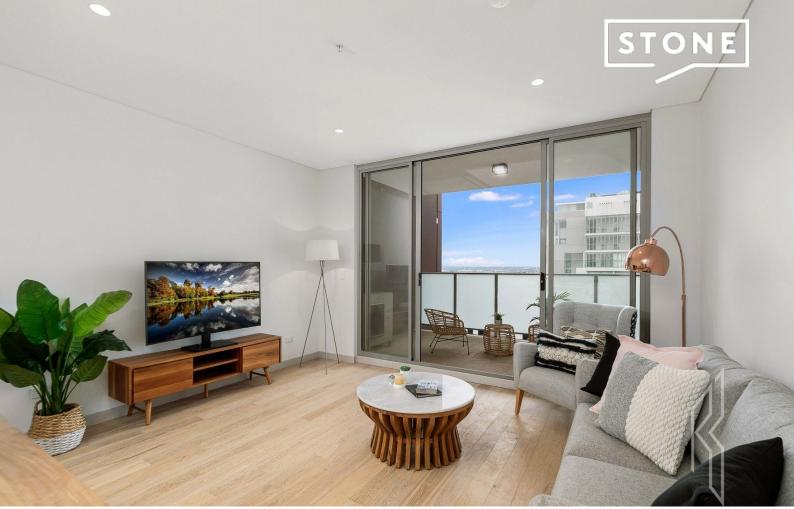

Bathed in natural light, the apartment offers spacious open plan living flowing onto the generous balcony overlooking unrestricted district views towards the Sydney Harbour Bridge and CBD skyline.

## Features:

Spacious open plan living flowing onto a large balcony provides the Sydney Harbour Bridge and CBD skyline views.

This property is the pinnacle of modern convenient living with its unrivalled location, having everything at your doorstep and moments to Westfields Shopping Centre and Burwood Pa...