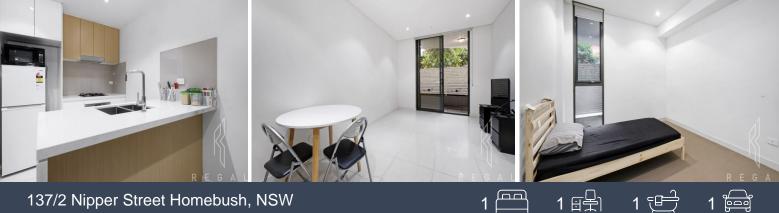

Features to offer:

- Gourmet gas kitchen with quality stone bench-top, and Euro appliances
- Spacious bedroom with built-in robe
- Spacious study/home office/second bedroom boasting high ceilings
- One spa-style bathroom, with premium fittings, internal laundry, air-con
- Open plan living and dining area adjoining spacious balcony
- Security building with underground car space
- Onsite manager, swimming pool, outdoor gardens, gym

## 137/2 Nipper Street, Homebush