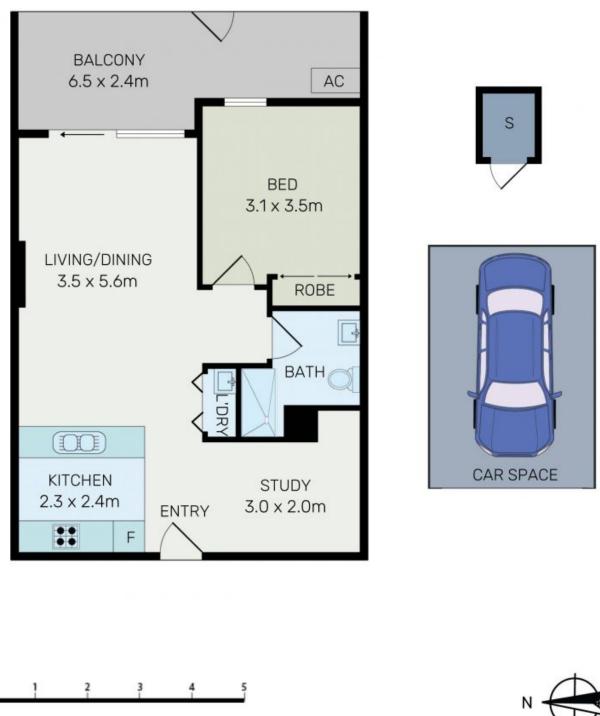

Features to offer:

- Gourmet gas kitchen with quality stone bench-top, and Euro appliances
- Spacious bedroom with built-in robe
- Spacious study/home office/second bedroom boasting high ceilings
- One spa-style bathroom, with premium fittings, internal laundry, air-con
- Open plan living and dining area adjoining spacious balcony
- Security building with underground car space
- Onsite manager, swimming pool, outdoor gardens, gym