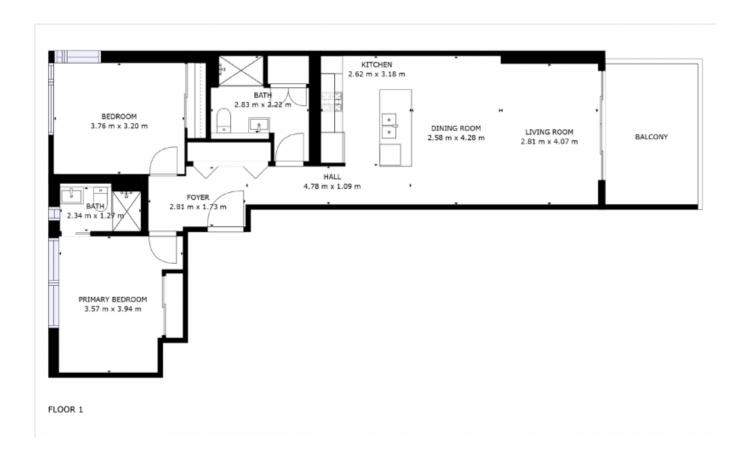

29 George Street Burwood, NSW

2 🕮

2 🖽

## Stunning North facing apartment in prime location with city view!

Super Location!

The George sets new heights for luxury apartment living in Sydney's Inner West. Contemporary, sophisticated and visually appealing, it integrates beautifully with the surrounding streetscape.

The George features an exclusive Skypark Garden on level 4 for all residents to enjoy. Effortless flow to major retail precincts and transport networks ensures that your journey between home, work and play is always smooth.

Secure parking makes driving in and out hassel free and adequate amounts of lock-up storage are available

Property features:

- Open kitchen with Stainless steel appliances, gas stove, electric oven and stone bench t...

Price:

Under the Contract