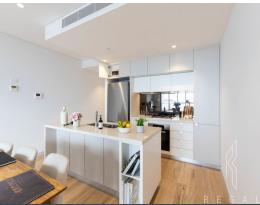

Secure parking makes driving in and out hassel free and adequate amounts of lock-up storage are available

Property features:

- Open kitchen with Stainless steel appliances, gas stove, electric oven and stone bench t...