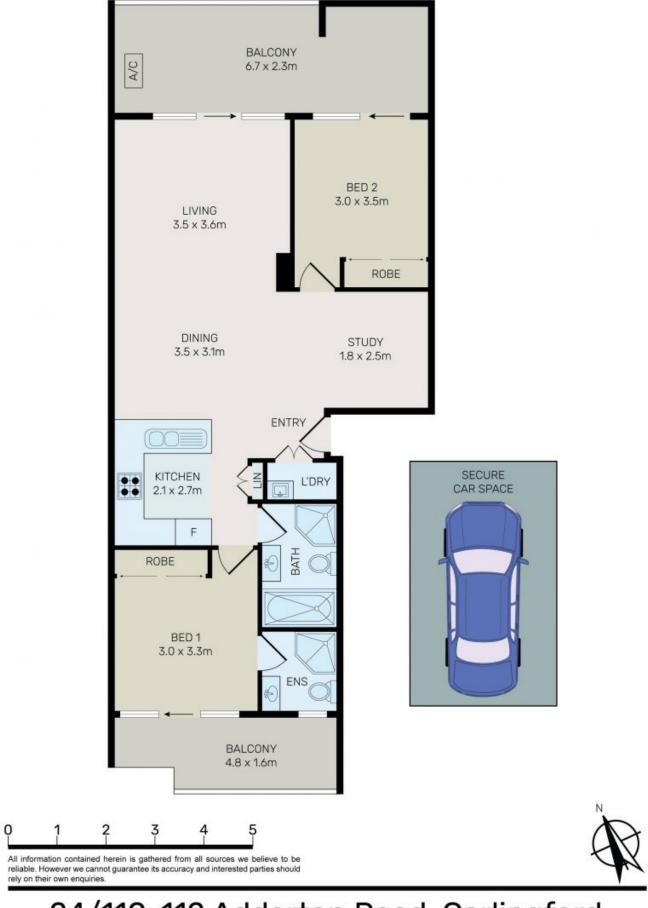

Property Highlights:

Modern Elegance: Step inside this thoughtfully designed home, where contemporary elegance meets practicality. The property boasts an intelligently crafted layout, emphasizing spaciousness, natural light, and functional living spaces.