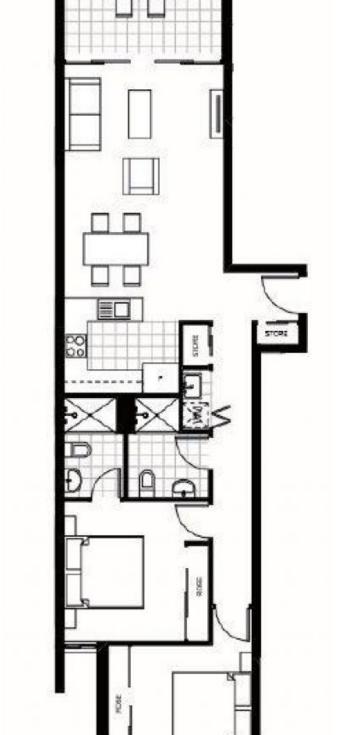

, surrounded by a wealth of dining, shopping, and entertainment options.

With the Campsie Centre and a variety of local shops just a short stroll away, daily errands become a breeze. Explore diverse cuisines, fashion boutiques, and specialty stores right at your doorstep.

What truly sets this unit apart is its proximity to medical services. Canterbury Hospital is conveniently situated just across the road, ensuring that essential healthcare is always within reach. Campsie train station, just a short walk away, connects you to Sydney's CBD and beyond, making commuting a breeze.

Arrange a private viewing today and experience the unbeatable convenience for yourself. Contact us now to secure your spot in this sought-after urban oasis....



Price:

Sold and need more properties







B09



UNITS: B09

INTERNAL: 78m2

COURTYARD: 12m2

TOTAL: 90m2