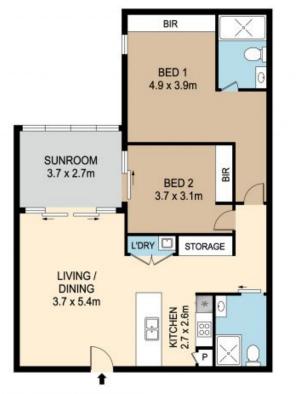

## Fine Finish 2 bed Apt in "Melrose Park Village" by Sekisui House

Introducing near new 2 bedroom apartments in "Melrose Park Village", with winter garden, at the quieter side of the building and north facing!

The flagship community, well known for its high-end quality and high-tech lifestyle, has been developed by Sekisui House with a masterplan.

Features you will love:

\*Smart design of winter garden with double glazed windows can be accessed from both lounge and bedroom.

\*Open living area flows to an fully closed balcony, creates a large and flexible floor plan, and connecting indoor and outdoor area.

**Li (sammi) Fan** 0415 959 888

...