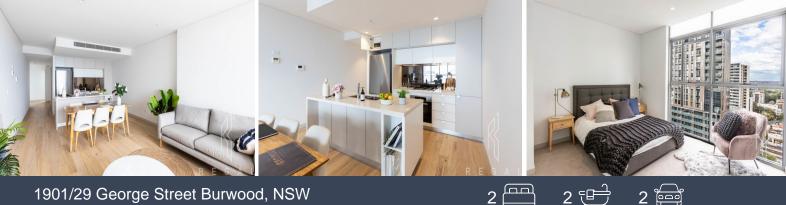

## Property features:

- Open kitchen with Stainless steel appliances, gas stove, electric oven and stone bench  $\ensuremath{\mathsf{t...}}$ 

SOLD