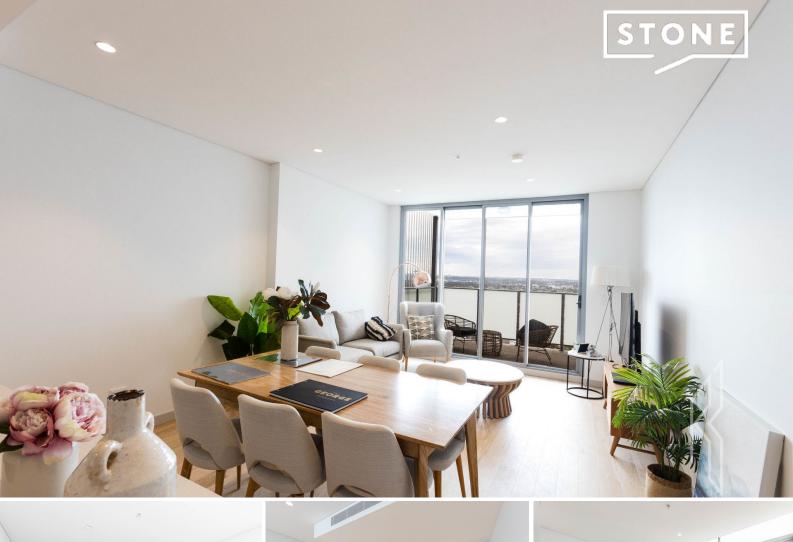

## Stunning North facing apartment in prime location with city view!

## Super Location!

The George sets new heights for luxury apartment living in Sydney's Inner West. Contemporary, sophisticated and visually appealing, it integrates beautifully with the surrounding streetscape.

## Property features:

- Open kitchen with Stainless steel appliances, gas stove, electric oven and stone bench  $\ensuremath{\mathsf{t...}}$ 

SOLD