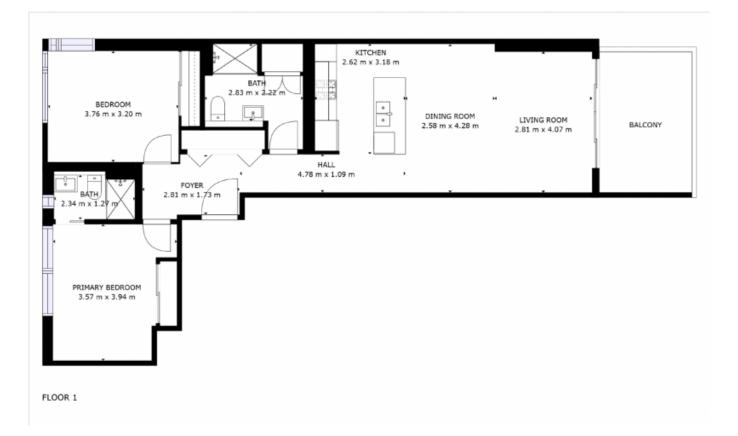

## Property features:

- Open kitchen with Stainless steel appliances, gas stove, electric oven and stone bench  $\ensuremath{\mathsf{t...}}$ 

SOLD