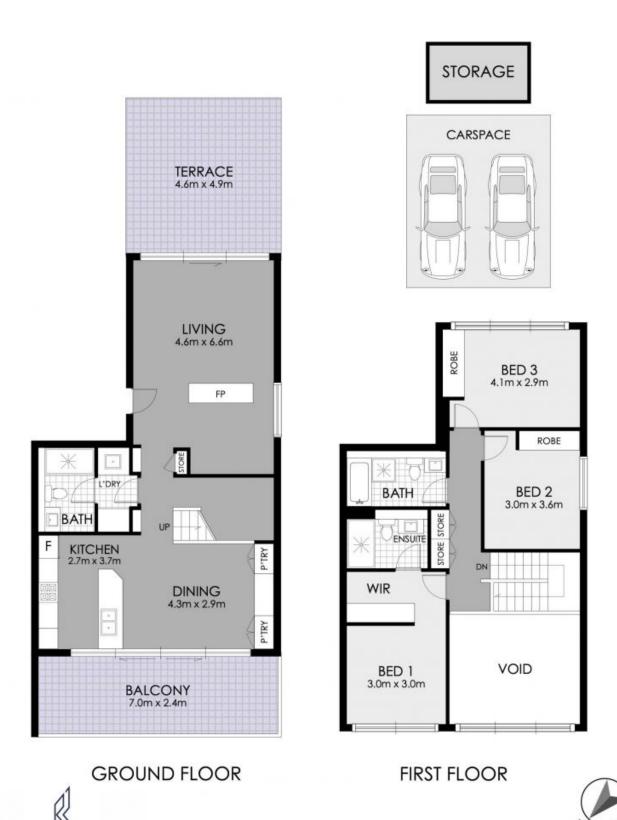

## Iconic Luxurious Penthouse with city skyline!

Welcome to an exquisite penthouse, perched atop the highest floor of a prestigious building. This spacious and elegantly designed penthouse offers the pinnacle of modern urban living. With a generous square footage, it provides ample room for both relaxation and entertainment.