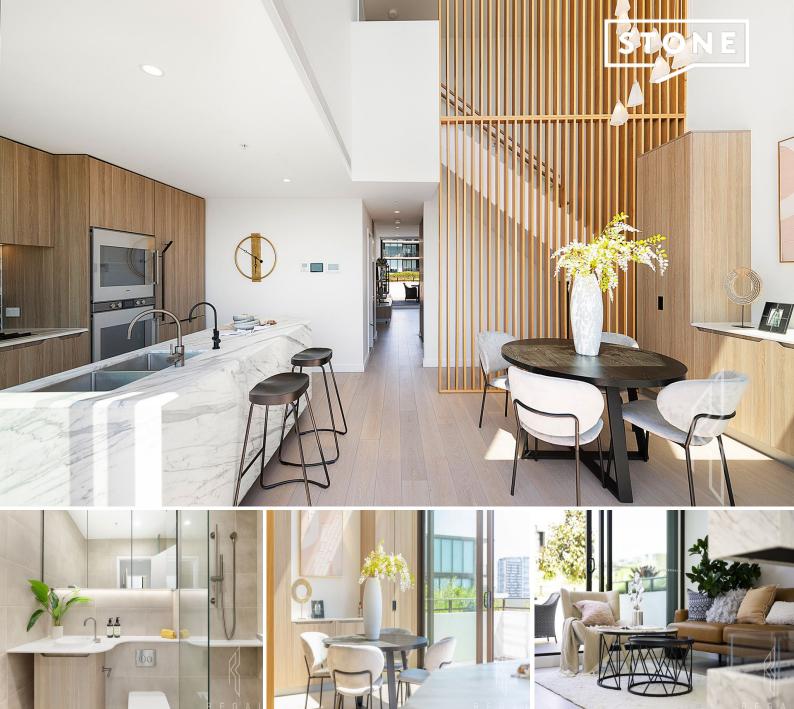

## Iconic Luxurious Penthouse with city skyline!

Welcome to an exquisite penthouse, perched atop the highest floor of a prestigious building. This spacious and elegantly designed penthouse offers the pinnacle of modern urban living. With a generous square footage, it provides ample room for both relaxation and entertainment.

It is a showcase of cutting-edge technology, boasting a comprehensive smart home system that allows you to effortlessly control lighting, climate, security, and entertainment with a touch or a voice command. This home exemplifies the fusion of contemporary design and functionality.

As you step inside, you're greeted by an open and airy living space that seamlessly connects to a gourmet kitchen, equipped with top-of-the-line appliances and luxurious finishes. The dining area is designed to host unforgettable gatherings, with panoramic windows framing the view of the city skyline or natural landscapes, depending on the location.