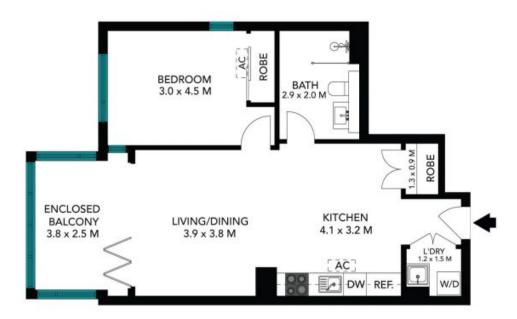

SOLD

The floor plan is not to scale, measurements are inductive and in methors. Deterior elements are not in position. Yarra should not be relief up or in most to scale, measurements are indicated the information provided has been collected fram reliable sources, but screen the guaranteed by occurring.