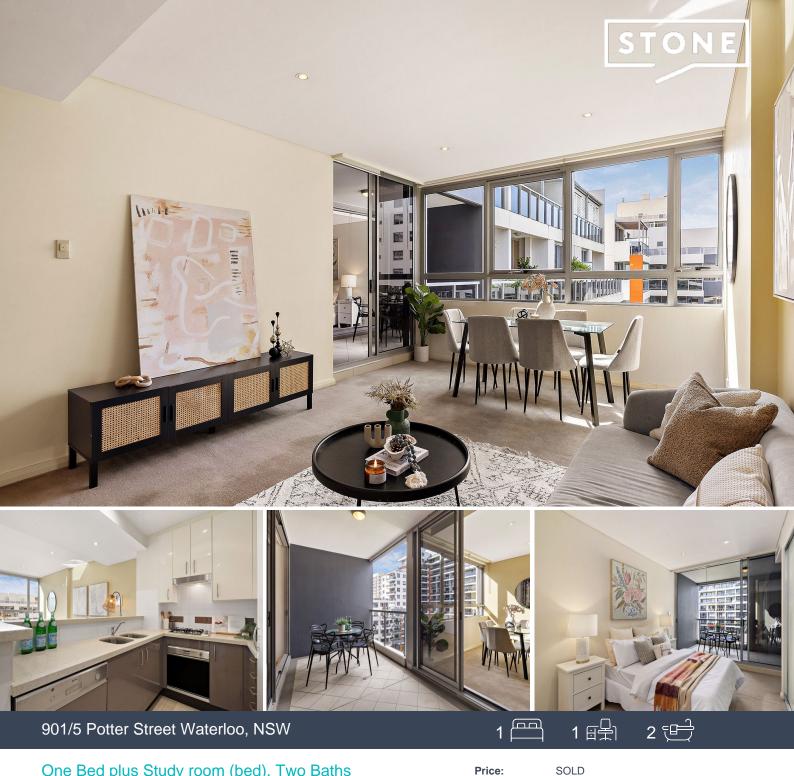

## One Bed plus Study room (bed), Two Baths

Situated in the acclaimed and energy-efficient Aria Building, this spacious One Bedroom plus study room apartment offers an excellent city-edge experience, boasting a prime location at the vibrant heart of Waterloo.

Features:

- -Spacious living and dining areas leading to a covered entertaining balcony
- -Stylish kitchen with stainless steel appliances, stone bench tops, gas cooktop, dishwasher
- -Floor to ceiling glass maximises sunlight and views
- -Generous master bedroom accompanied ensuite including bathrub
- --Second bedroom with access to balcony
- -Two Bathroom, one is ensuite
- -Internal laundry with dryer
- -On-site management and 24/hr security