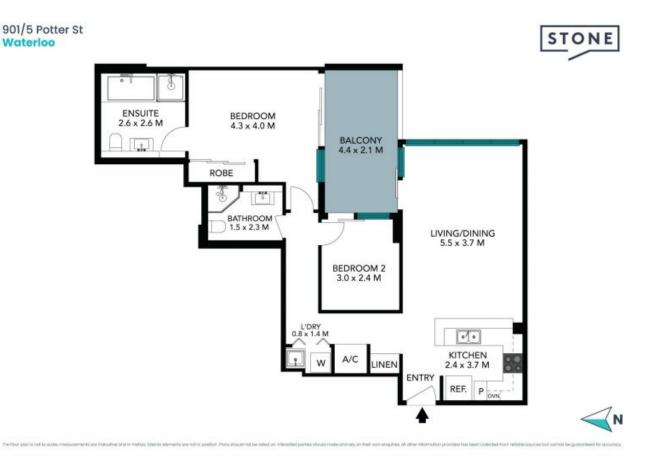

## 901/5 Potter St Waterloo

The floor plan is not to scale; measurements are indicative and in metres. All features included in this 3D plan are for inspiration purposes only. This is not an exact replica of the property or the position of exterior elements. Plans should not be relied an. Interested parties should make and rely on their own enquiries.