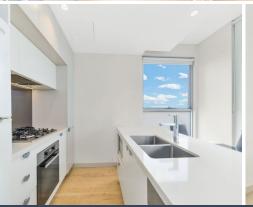

## Property features:

- Modern design high level apartment with fantastic urban views
- The property can go through from south to north, good for air flow
- Timber floor board in living room, carpet in bedroom
- Huge living area with high ceiling and all sliding window surround
- Open kitchen with Stainless steel appliances, gas stove, electric oven and stone bench tops
- 2 extra sized bedrooms with wardrobes