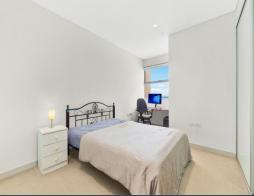

## Property features:

- Modern design high level apartment with fantastic urban views
- The property can go through from south to north, good for air flow
- Timber floor board in living room, carpet in bedroom
- Huge living area with high ceiling and all sliding window surround
- Open kitchen with Stainless steel appliances, gas stove, electric oven and stone bench tops
- 2 extra sized bedrooms with wardrobes