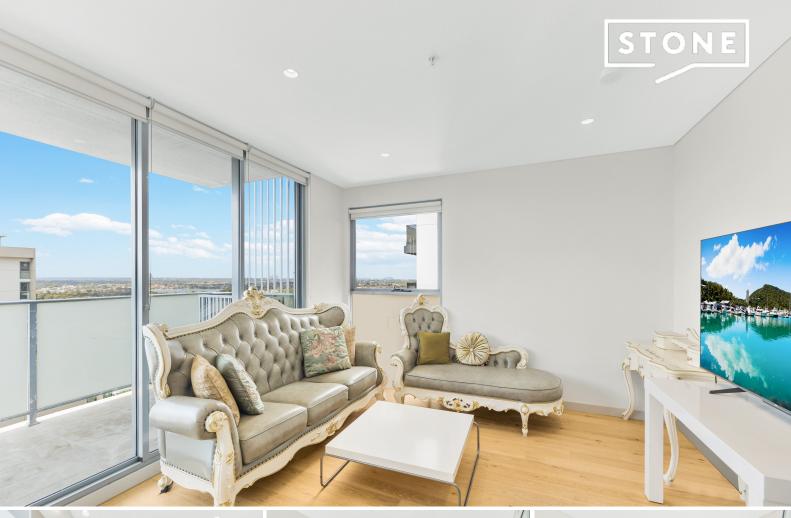

## North Facing 180 Degree Urban View Prime Location

The George sets new heights for luxury apartment living in Sydney's Inner West. Contemporary, sophisticated and visually appealing, it integrates beautifully with the surrounding streetscape.

## Property features:

- Modern design high level apartment with fantastic urban views
- The property can go through from south to north, good for air flow
- Timber floor board in living room, carpet in bedroom
- Huge living area with high ceiling and all sliding window surround
- Open kitchen with Stainless steel appliances, gas stove, electric oven and stone bench tops
- 2 extra sized bedrooms with wardrobes