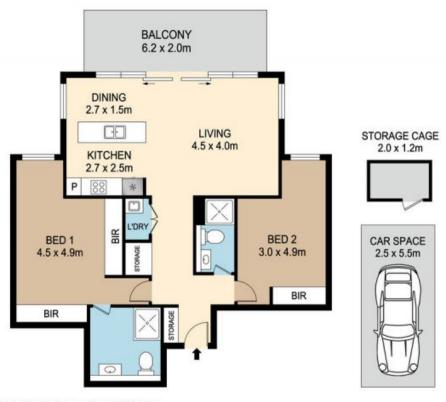

1602/29 GEORGE STREET, BURWOOD

DISCLAIMER: PLANS SHOWN ARE FOR MARKETING PURPOSES ONLY, ALL DIMENSIONS ARE APPROXIMATE AND NOT TO SCALE. THEY ARE SUBJECT TO ERRORS AND INACCURACIES AND NO LIABILITY WILL BE ACCEPTED. INTERESTED PARTIES SHOULD MAKE THEIR OWN INQUIRES.