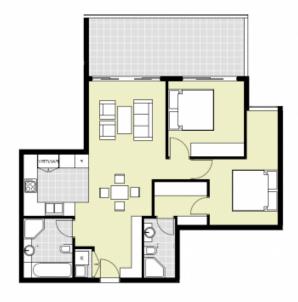

## Top Garden 2 Bedroom for rent

Top Garden Stage 2

Situated at a pristine location where shops and transport are close by to fulfill your needs.

## 40-50 ARNCLIFFE ST , WOLLI CREEK

| BEDROOM             | 2       |
|---------------------|---------|
| INTERNAL FLOOR AREA | 80sqm   |
| PRIVATE OPEN SPACE  | 18.5sqm |
| CAR PARK SPACE      | 1       |
| TOTAL AREA          | 98.5sqm |
|                     |         |