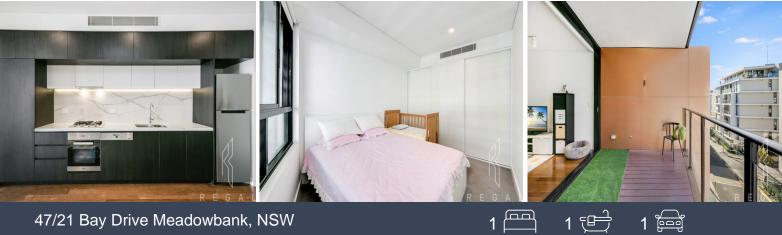

## Features

- Expansive open plan living flowing to entertainer decked balcony
- Oak timber flooring throughout living with floor to ceiling windows
- East aspect and tranquil surrounding
- Designer kitchen with stone beach top & splashback
- Spacious bedroom with built-in robes
- Chic bathroom with plenty of cabinets spaces, designed fitting & feature tiles
- Extra study nook / home office
- Ducted air conditioning, security video intercom and NBN ready