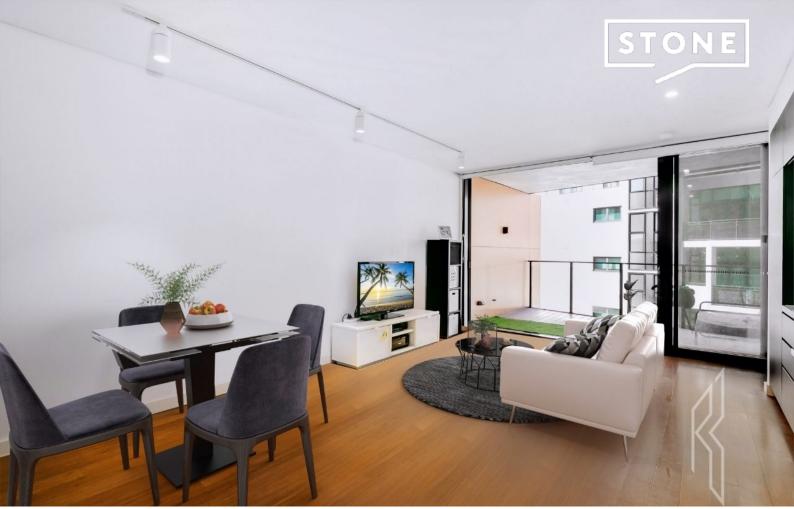

## Features

- Expansive open plan living flowing to entertainer decked balcony
- Oak timber flooring throughout living with floor to ceiling windows
- East aspect and tranquil surrounding
- Designer kitchen with stone beach top & splashback
- Spacious bedroom with built-in robes
- Chic bathroom with plenty of cabinets spaces, designed fitting & feature tiles
- Extra study nook / home office
- Ducted air conditioning, security video intercom and NBN ready