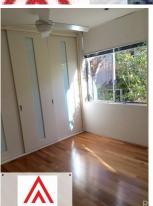

## FEATURES:

- Stylishly renovated interiors are filled with natural light
- The free-flowing design opens to an entertainment balcony
- Kitchen with a Miele oven and Fisher and Paykel refrigerator
- Spacious built-in robe bedroom enjoys a leafy north aspect