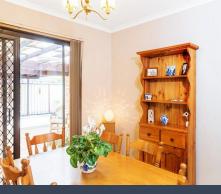

Kitchen with gas cooking, dishwasher and plenty of cupboard space.

Open living and dining

Air conditioning

Undercover pergola area

Fully self-contained granny flat with air conditioning

Separate lock-up garage