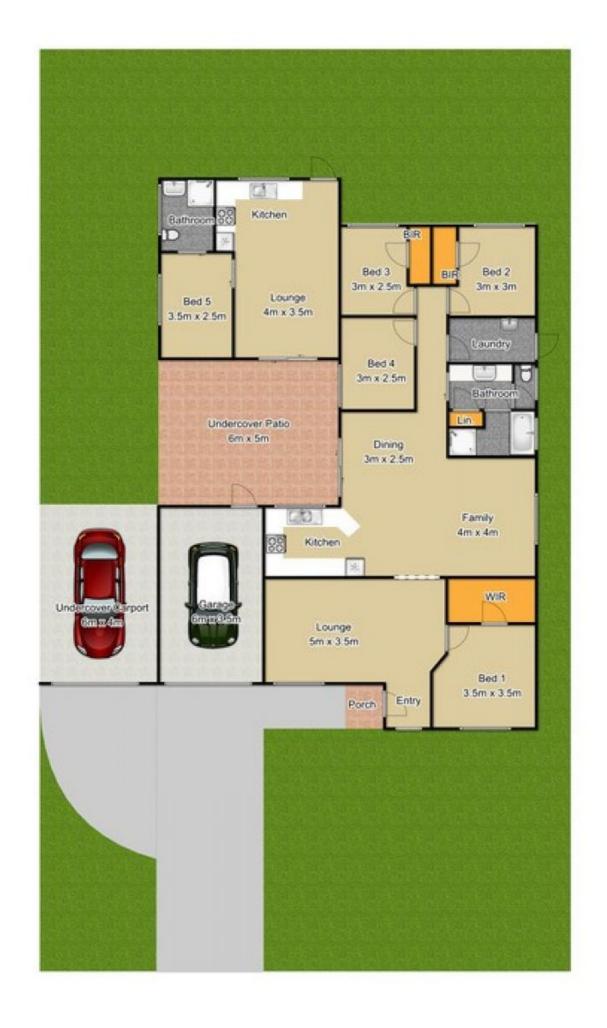

## 4 bedroom home + Granny Flat

Located in a handy position within walking distance to shops, schools and parks, very rarely does a house with this opportunity present itself.

Featuring

4 bedroomswith a walk-in robe to main and built-in robes to 2

Kitchen with gas cooking, dishwasher and plenty of cupboard space.

Open living and dining

Air conditioning

Undercover pergola area

Fully self-contained granny flat with air conditioning

Separate lock-up garage

Single lock up carport

Outside pets on application

\*\*\* DISCLAIMER \*\*\*

**Price:** \$720 pw **Bond:** \$2,880

Available Date: 24/04/2024

**Kayla Sisinni** 0473 622 653