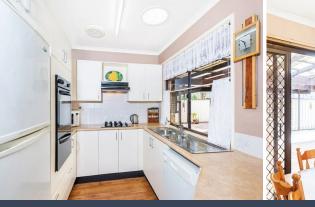

Kitchen with gas cooking, dishwasher and plenty of cupboard space.

Open living and dining

Air conditioning

Undercover pergola area

Fully self-contained granny flat with air conditioning

Separate lock-up garage