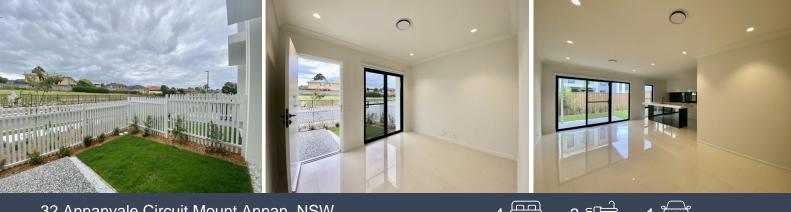

> Four very generous bedrooms with built in robes, full length glass, plush quality carpet

- > Oversize master suite with unbelievable ensuite, walk in robe
- > Two living areas, casual lounge and dining to rear

> Beautiful gourmet galley kitchen, complete with 100mm stone breakfast benchtop, more than enough soft-close polyurethane storage, full length glass splashback, integrated dishwasher, gas cooking and stainless oven

> Covered patio looking out to low maintenance child friendly yard

> Three bathrooms incl. ground floor powder room, main bathroom with oversize shower

> Single remote access lock up garage, driveway parking for second car