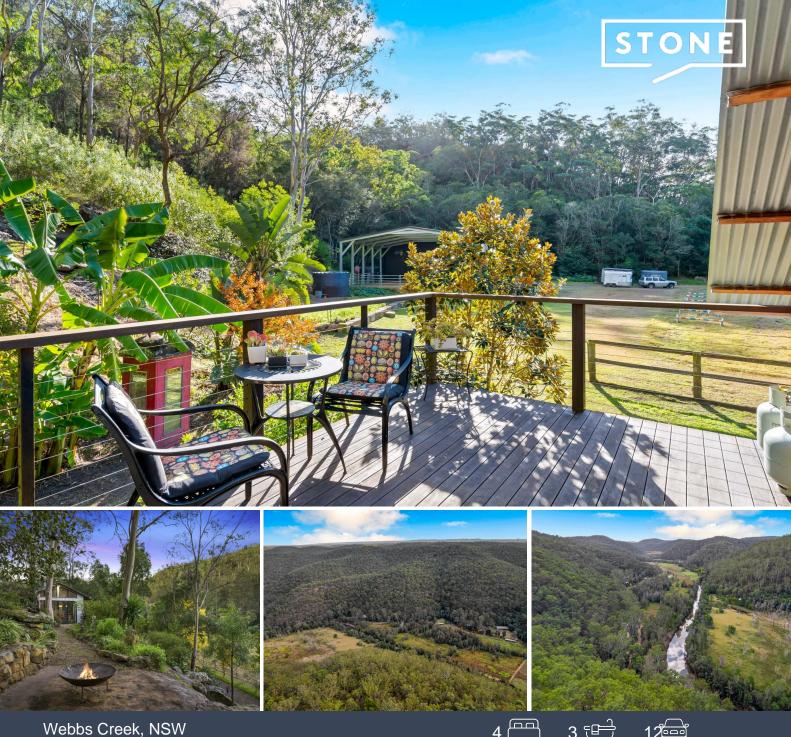

## Webbs Creek, NSW

## Secluded Multi-Purpose Farm

Price:

Guide: \$1,600,000-\$1,700,000

Escape to your own private oasis with this stunning 145-acre adventure playground situated in the picturesque Macdonald Valley offering a rare opportunity to own a significant acreage property in a truly spectacular and private location. Despite its secluded feel, Webbs Creek Farm remains conveniently located near Sydney, Wisemans Ferry and St Albans Village allowing for easy access to amenities.

For those who appreciate the great outdoors and are seeking a retreat from the hustle and bustle of city life Webbs Creek Farm offers:

## Abundant Nature:

With its pristine Australian bushland, private waterfalls, and extensive trails, the property offers ample opportunities for exploration and adventure. Whether hiking, horseback riding or motorbiking, there's no shortage of natural beauty and wildlife to discover.

## Waterfront Activities:

The property's 500 meters of waterfrontage to Webbs Creek provides the perfect setting for water-based adventures. From swimming and kayaking to fishing, there's something for ever...