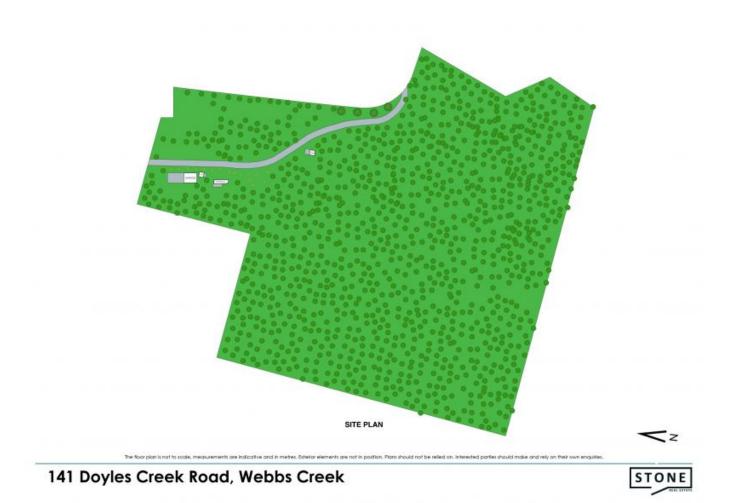

## Secluded Multi-Purpose Farm

Price:

Guide: \$1,600,000-\$1,700,000

Escape to your own private oasis with this stunning 145-acre adventure playground situated in the picturesque Macdonald Valley offering a rare opportunity to own a significant acreage property in a truly spectacular and private location. Despite its secluded feel, Webbs Creek Farm remains conveniently located near Sydney, Wisemans Ferry and St Albans Village allowing for easy access to amenities.

## Waterfront Activities:

The property's 500 meters of waterfrontage to Webbs Creek provides the perfect setting for water-based adventures. From swimming and kayaking to fishing, there's something for ever...