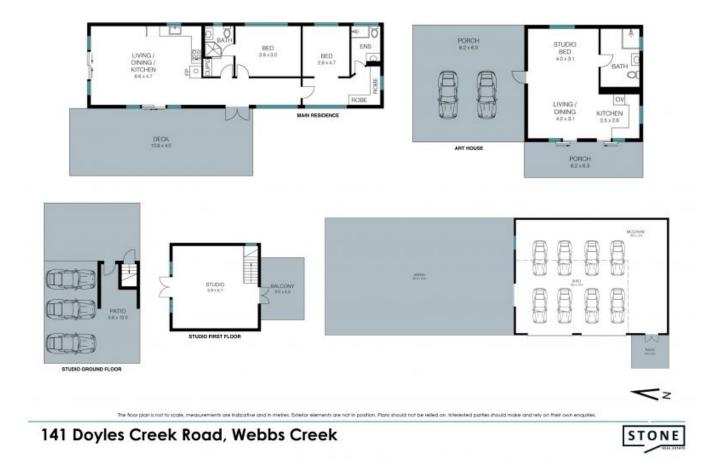

## Secluded Multi-Purpose Farm

Price:

Guide: \$1,600,000-\$1,700,000

Escape to your own private oasis with this stunning 145-acre adventure playground situated in the picturesque Macdonald Valley offering a rare opportunity to own a significant acreage property in a truly spectacular and private location. Despite its secluded feel, Webbs Creek Farm remains conveniently located near Sydney, Wisemans Ferry and St Albans Village allowing for easy access to amenities.