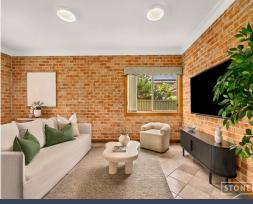

- The gourmet, family size kitchen boasts a breakfast bar, 40mm stone benchtops, pantry, stainless steel appliances & loads of cupboard space
- The open floorplan seamlessly connects the living, dining and kitchen areas, offering an array of options for both entertaining and everyday living
- The lower level features multiple living/dining areas + two more bedrooms, suitable for home office or guest/inlaw accommodation  $\,$
- Three light-filled, fully tiled bathrooms + two powder rooms