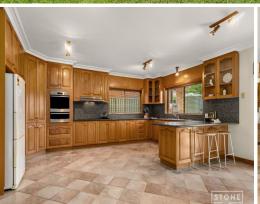

- The gourmet, family size kitchen boasts a breakfast bar, 40mm stone benchtops, pantry, stainless steel appliances & loads of cupboard space
- The open floorplan seamlessly connects the living, dining and kitchen areas, offering an array of options for both entertaining and everyday living
- The lower level features multiple living/dining areas + two more bedrooms, suitable for home office or guest/inlaw accommodation  $\,$
- Three light-filled, fully tiled bathrooms + two powder rooms