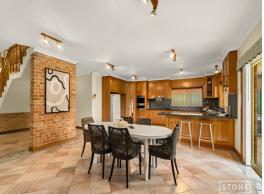

- The gourmet, family size kitchen boasts a breakfast bar, 40mm stone benchtops, pantry, stainless steel appliances & loads of cupboard space
- The open floorplan seamlessly connects the living, dining and kitchen areas, offering an array of options for both entertaining and everyday living
- The lower level features multiple living/dining areas + two more bedrooms, suitable for home office or guest/inlaw accommodation  $\,$
- Three light-filled, fully tiled bathrooms + two powder rooms