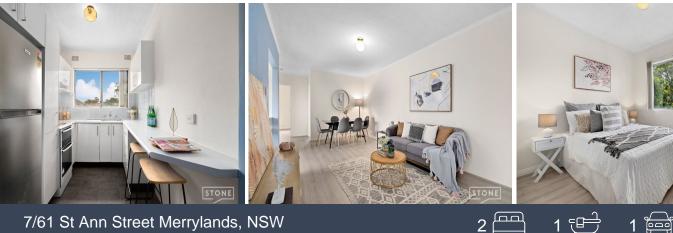

## Well Presented Apartment

This spacious and well presented two-bedroom apartment is perfectly positioned in the Heart of Merrylands. Freshly painted and boasting new floorboards, find yourself located walking distance to Merrylands station, Stockland mall, Merrylands bowling & RSL clubs and popular local schools.

- Two bedrooms with built-in wardrobes
- Light and bright kitchen with built-in breakfast bar
- Combined living and dining area
- Original bathroom with updated vanity
- Bus stop at the front of the complex
- Central location within walking distance to station, Stockland mall, Merrylands bowling & RSL clubs, medical centres and schools
- Easy access to Parramatta CBD, Parramatta Westfield & M4 motorway
- 2nd floor position within a boutique, double brick security complex